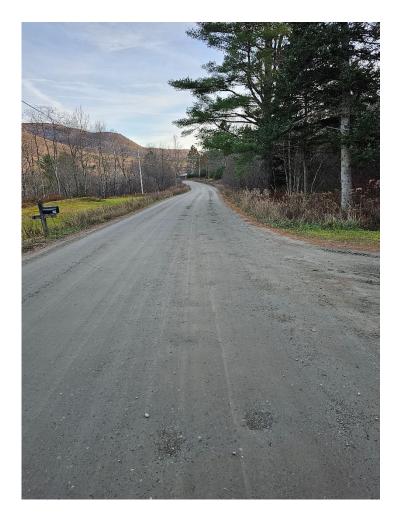

## **CATEGORY B/C/D**

Please complete one application per project you are applying for.

| Please check the Category you are applying for:                                                                                                                                                 |
|-------------------------------------------------------------------------------------------------------------------------------------------------------------------------------------------------|
| B. Correction of a Road Related Erosion Problem and/or Stormwater Mitigation  C. Correction of a Stream Bank, Lake Shore or Slope Related Problem  D. Structure/culvert 36" diameter or greater |
| Municipality: Waterville                                                                                                                                                                        |
| Road Name: Maxfield Rd/Smithville Rd TH #: 9 &7 Structure # (if applicable):                                                                                                                    |
| Road Type: Paved or <mark>Unpaved</mark> (select one) Road Class: 1 2 <mark>3</mark> 4 (select one)                                                                                             |
| Please provide a thorough description of the erosion/water quality problem (ex. Roadway has steep slop                                                                                          |
| with no ditch which is causing severe roadway erosion, which outlets into the Lamoille River):                                                                                                  |
| Six segments of Maxfield Rd and six segments of Smithville Rd were identified to be out of compliance                                                                                           |
| with the MRGP. Inadequate ditching, shoulder berm, and undersized culverts allows for erosion during                                                                                            |
| rain events. This erosion drains directly into the North Branch of the Lamoille River.                                                                                                          |
| Has the town completed an MRGP compliant road erosion inventory?  Yes No In progress                                                                                                            |
| Project Length (linear feet along roadway): 3937 ft.  Number of structures/culverts replaced/repaired: 6  Average slope of roadway: □ 0-5% □ 5-10% □ >10%                                       |
| Provide a VERY detailed map of project location showing start and end points: Included                                                                                                          |