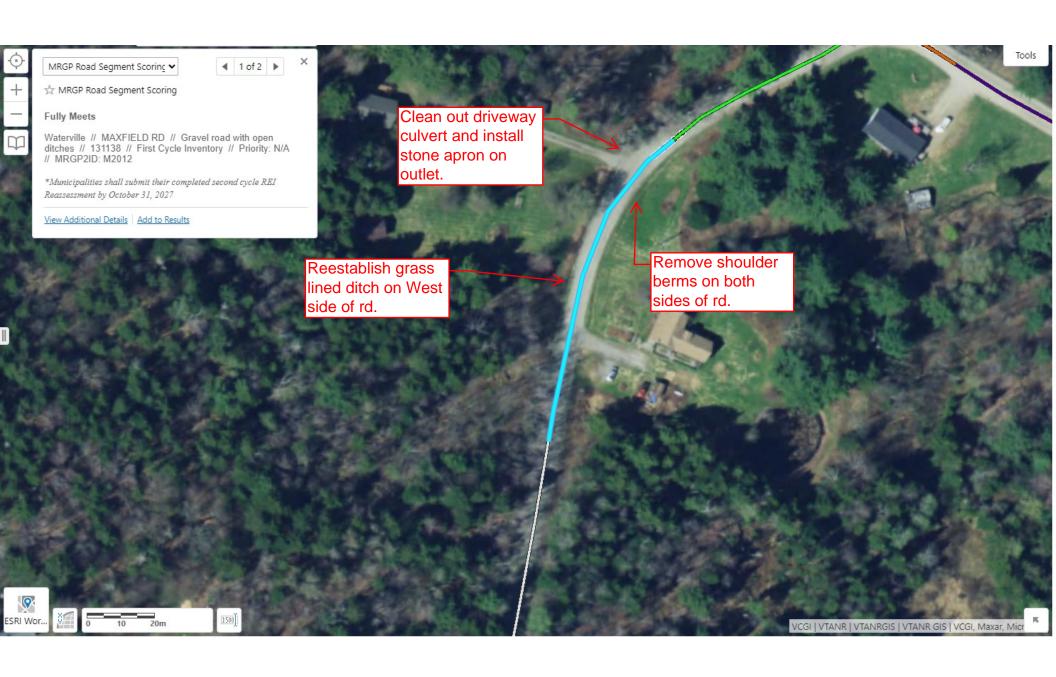

Please provide the Road Segment ID (RSID) for your project. If several, please list all. In addition to the RSID please indicate what the resulting rating of each segment before construction as well as after

construction in accordance with the MRGP.\* (i.e., Fully Meets Standard, Partially Meets, Does Not Meet) For assistance, please contact Better Roads Staff (802)828-4585.

|            | Hydrologically |        | Pre-construction MRGP |              |          | Post-construction MRGP |           |          |
|------------|----------------|--------|-----------------------|--------------|----------|------------------------|-----------|----------|
| Connected? |                | ected? | Conformance           |              |          | Conformance            |           |          |
|            |                |        | Fully                 | Partially    | Does Not | Fully                  | Partially | Does Not |
| RSID       | Yes            | No     | Meets                 | Meets        | Meet     | Meets                  | Meets     | Meet     |
| 131137     | Х              |        | X                     |              |          | Х                      |           |          |
| 131138     | x              |        | х                     |              |          | Х                      |           |          |
| 131139     | X              |        |                       | inally Inve  |          | Х                      |           |          |
| 131140     | X              |        | Not Orig              | ginally Inve | entoried | Х                      |           |          |
| 131141     | X              |        | Not Orig              | inally Inve  | ntoried  | Х                      |           |          |
| 131142     | X              |        | Not Ori               | ginally Inv  | entoried | Х                      |           |          |
| 168827     | Х              |        |                       | х            |          | Х                      |           |          |
| 168844     | Х              |        |                       |              | Х        | Х                      |           |          |
| 168845     | Х              |        |                       |              | Х        | Х                      |           |          |
| 168846     | X              |        |                       |              | х        | Х                      |           |          |
| 168847     | Х              |        |                       | Х            |          | Х                      |           |          |
| 168848     |                |        |                       |              |          | Х                      |           |          |
|            |                |        |                       |              |          |                        |           |          |
|            |                |        |                       |              |          |                        |           |          |
|            |                |        |                       |              |          |                        |           |          |
|            |                |        |                       |              |          |                        |           |          |
|            |                |        |                       |              |          |                        |           |          |
|            |                |        |                       |              |          |                        |           |          |
|            |                |        |                       |              |          |                        |           |          |
|            |                |        |                       |              |          |                        |           |          |

**Existing Structures:** 

Concrete Box Culvert

| Stone Culvert – <b>Take pictures</b>                                                                                                                                         | Concrete Bridge                                                                      |
|------------------------------------------------------------------------------------------------------------------------------------------------------------------------------|--------------------------------------------------------------------------------------|
| Ditch                                                                                                                                                                        | Rolled Beam/Plate Girder Bridge                                                      |
| Foundation remains, mill ruins, stone walls, other – Take pictures                                                                                                           | Stone abutments or piers – Take pictures                                             |
| Buildings within 300 feet of work - <b>Take pictures</b>                                                                                                                     |                                                                                      |
| Project I                                                                                                                                                                    | Description:                                                                         |
| New ditches will be established                                                                                                                                              | All work will be completed from the existing road or shoulder                        |
| Reestablishing existing ditches only                                                                                                                                         | There will be excavation within 300 feet or a river or stream – <b>Take pictures</b> |
| The structure is being replaced on existing location/alignment                                                                                                               | Road reclaiming, reconstruction, or widening                                         |
| Excavation within a floodplain – Take pictures                                                                                                                               | Temporary off-road access is required                                                |
| Tree cutting/clearing – Take pictures                                                                                                                                        | ☐ The roadway will be realigned                                                      |
| ditch and line with 12 inch minus stone, to prevent sedin<br>bottom of the hill):                                                                                            | Tent nom entering the Lamonie River at the                                           |
| ,                                                                                                                                                                            |                                                                                      |
| Shoulder Berm will be removed where present and grass                                                                                                                        | ditching will be reestablished on West side of                                       |
| Maxfield Rd and South side of Smithville Rd. Roughly 196                                                                                                                     | 8 feet of ditching will be reshaped to prevent                                       |
| sedimentation into the Lamoille River. Two drainage culv                                                                                                                     | erts and two driveway culverts will be replaced                                      |
| and upsized on Maxfield Rd. Two drainage culverts will be                                                                                                                    | e replaced and upsized on Smithville Rd. All                                         |
| culverts will be installed with stone headers on both side                                                                                                                   | s with splashpads where needed.                                                      |
| Please list any professionals or partners that assisted wit                                                                                                                  | h planning this project (ANR River Management                                        |
| Engineer, Army Corps of Engineers, VTrans staff, Basin Pl                                                                                                                    | anner, RPC staff, etc.):                                                             |
| RPC Staff were involved in pre-construction site visits, pre-                                                                                                                | oject selection, and application development.                                        |
| Is the project located in the town "Right of Way? (select Please be aware, Municipalities are required to have an Aimpacted properties (prior to the start of construction.) |                                                                                      |