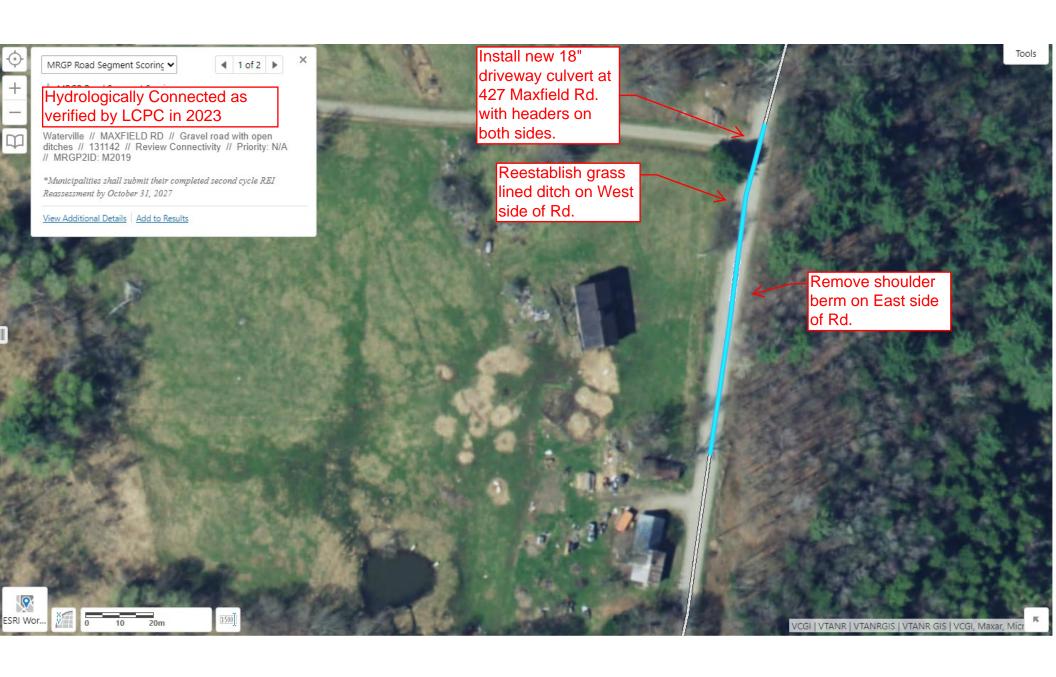

Please provide the Road Segment ID (RSID) for your project. If several, please list all. In addition to the RSID please indicate what the resulting rating of each segment before construction as well as after

construction in accordance with the MRGP.\* (i.e., Fully Meets Standard, Partially Meets, Does Not Meet) For assistance, please contact Better Roads Staff (802)828-4585.

|            | Hydrologically |        | Pre-construction MRGP |              |          | Post-construction MRGP |           |          |
|------------|----------------|--------|-----------------------|--------------|----------|------------------------|-----------|----------|
| Connected? |                | ected? | Conformance           |              |          | Conformance            |           |          |
|            |                |        | Fully                 | Partially    | Does Not | Fully                  | Partially | Does Not |
| RSID       | Yes            | No     | Meets                 | Meets        | Meet     | Meets                  | Meets     | Meet     |
| 131137     | Х              |        | X                     |              |          | Х                      |           |          |
| 131138     | x              |        | х                     |              |          | Х                      |           |          |
| 131139     | X              |        |                       | inally Inve  |          | Х                      |           |          |
| 131140     | X              |        | Not Orig              | ginally Inve | entoried | Х                      |           |          |
| 131141     | X              |        | Not Orig              | inally Inve  | ntoried  | Х                      |           |          |
| 131142     | X              |        | Not Ori               | ginally Inv  | entoried | Х                      |           |          |
| 168827     | Х              |        |                       | х            |          | Х                      |           |          |
| 168844     | Х              |        |                       |              | Х        | Х                      |           |          |
| 168845     | Х              |        |                       |              | Х        | Х                      |           |          |
| 168846     | X              |        |                       |              | х        | Х                      |           |          |
| 168847     | Х              |        |                       | Х            |          | Х                      |           |          |
| 168848     |                |        |                       |              |          | Х                      |           |          |
|            |                |        |                       |              |          |                        |           |          |
|            |                |        |                       |              |          |                        |           |          |
|            |                |        |                       |              |          |                        |           |          |
|            |                |        |                       |              |          |                        |           |          |
|            |                |        |                       |              |          |                        |           |          |
|            |                |        |                       |              |          |                        |           |          |
|            |                |        |                       |              |          |                        |           |          |
|            |                |        |                       |              |          |                        |           |          |

<sup>\*</sup>In order to "Fully Meet" the standards the road segment must have proper crown, removal of shoulder berms, proper ditching, proper conveyance and no erosion present at culvert inlets and outlets. Environmental Concerns:

**Existing Structures:** 

Concrete Box Culvert

| Stone Culvert – <b>Take pictures</b>                                                                                                                                         | Concrete Bridge                                                                      |
|------------------------------------------------------------------------------------------------------------------------------------------------------------------------------|--------------------------------------------------------------------------------------|
| Ditch                                                                                                                                                                        | Rolled Beam/Plate Girder Bridge                                                      |
| Foundation remains, mill ruins, stone walls, other – Take pictures                                                                                                           | Stone abutments or piers – Take pictures                                             |
| Buildings within 300 feet of work - <b>Take pictures</b>                                                                                                                     |                                                                                      |
| Project I                                                                                                                                                                    | Description:                                                                         |
| New ditches will be established                                                                                                                                              | All work will be completed from the existing road or shoulder                        |
| Reestablishing existing ditches only                                                                                                                                         | There will be excavation within 300 feet or a river or stream – <b>Take pictures</b> |
| The structure is being replaced on existing location/alignment                                                                                                               | Road reclaiming, reconstruction, or widening                                         |
| Excavation within a floodplain – Take pictures                                                                                                                               | Temporary off-road access is required                                                |
| Tree cutting/clearing – Take pictures                                                                                                                                        | ☐ The roadway will be realigned                                                      |
| ditch and line with 12 inch minus stone, to prevent sedin<br>bottom of the hill):                                                                                            | Tent nom entering the Lamonie River at the                                           |
| ,                                                                                                                                                                            |                                                                                      |
| Shoulder Berm will be removed where present and grass                                                                                                                        | ditching will be reestablished on West side of                                       |
| Maxfield Rd and South side of Smithville Rd. Roughly 196                                                                                                                     | 8 feet of ditching will be reshaped to prevent                                       |
| sedimentation into the Lamoille River. Two drainage culv                                                                                                                     | erts and two driveway culverts will be replaced                                      |
| and upsized on Maxfield Rd. Two drainage culverts will be                                                                                                                    | e replaced and upsized on Smithville Rd. All                                         |
| culverts will be installed with stone headers on both side                                                                                                                   | s with splashpads where needed.                                                      |
| Please list any professionals or partners that assisted wit                                                                                                                  | h planning this project (ANR River Management                                        |
| Engineer, Army Corps of Engineers, VTrans staff, Basin Pl                                                                                                                    | anner, RPC staff, etc.):                                                             |
| RPC Staff were involved in pre-construction site visits, pre-                                                                                                                | oject selection, and application development.                                        |
| Is the project located in the town "Right of Way? (select Please be aware, Municipalities are required to have an Aimpacted properties (prior to the start of construction.) |                                                                                      |