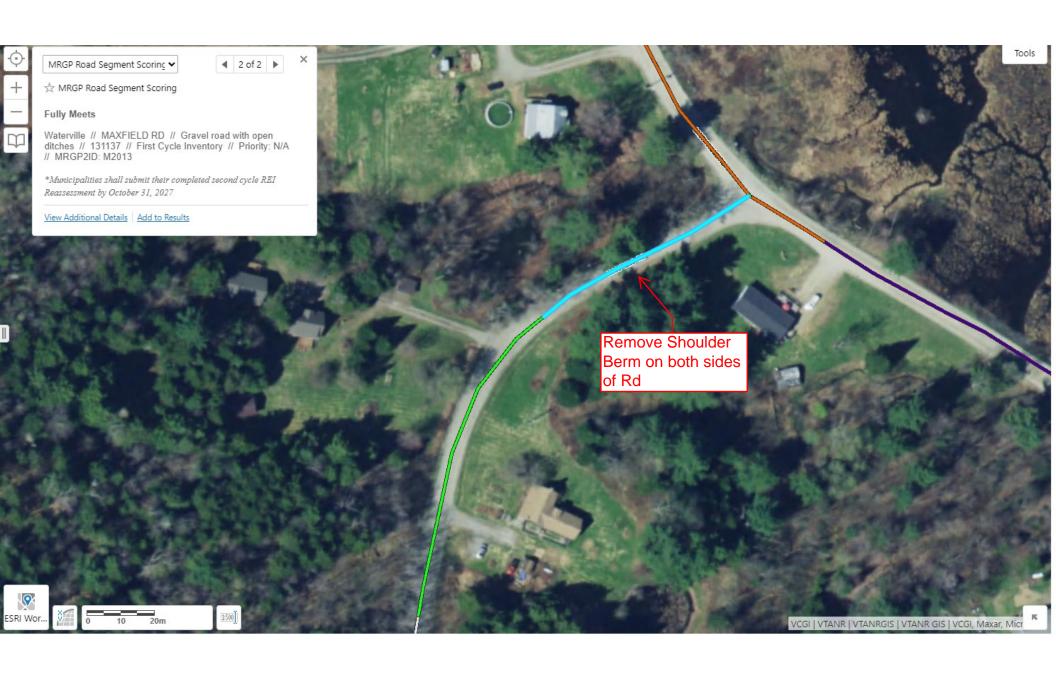

Please provide the Road Segment ID (RSID) for your project. If several, please list all. In addition to the RSID please indicate what the resulting rating of each segment before construction as well as after

construction in accordance with the MRGP.\* (i.e., Fully Meets Standard, Partially Meets, Does Not Meet) For assistance, please contact Better Roads Staff (802)828-4585.

|            | Hydrologically |        | Pre-construction MRGP |              |          | Post-construction MRGP |           |          |
|------------|----------------|--------|-----------------------|--------------|----------|------------------------|-----------|----------|
| Connected? |                | ected? | Conformance           |              |          | Conformance            |           |          |
|            |                |        | Fully                 | Partially    | Does Not | Fully                  | Partially | Does Not |
| RSID       | Yes            | No     | Meets                 | Meets        | Meet     | Meets                  | Meets     | Meet     |
| 131137     | Х              |        | X                     |              |          | Х                      |           |          |
| 131138     | x              |        | х                     |              |          | Х                      |           |          |
| 131139     | X              |        |                       | inally Inve  |          | Х                      |           |          |
| 131140     | X              |        | Not Orig              | ginally Inve | entoried | Х                      |           |          |
| 131141     | X              |        | Not Orig              | inally Inve  | ntoried  | Х                      |           |          |
| 131142     | X              |        | Not Ori               | ginally Inv  | entoried | Х                      |           |          |
| 168827     | Х              |        |                       | х            |          | Х                      |           |          |
| 168844     | Х              |        |                       |              | Х        | Х                      |           |          |
| 168845     | Х              |        |                       |              | Х        | Х                      |           |          |
| 168846     | X              |        |                       |              | х        | Х                      |           |          |
| 168847     | Х              |        |                       | Х            |          | Х                      |           |          |
| 168848     |                |        |                       |              |          | Х                      |           |          |
|            |                |        |                       |              |          |                        |           |          |
|            |                |        |                       |              |          |                        |           |          |
|            |                |        |                       |              |          |                        |           |          |
|            |                |        |                       |              |          |                        |           |          |
|            |                |        |                       |              |          |                        |           |          |
|            |                |        |                       |              |          |                        |           |          |
|            |                |        |                       |              |          |                        |           |          |
|            |                |        |                       |              |          |                        |           |          |

**Existing Structures:** 

Concrete Box Culvert

| Stone Culvert – <b>Take pictures</b>                                                                                                                                         | Concrete Bridge                                                                      |
|------------------------------------------------------------------------------------------------------------------------------------------------------------------------------|--------------------------------------------------------------------------------------|
| Ditch                                                                                                                                                                        | Rolled Beam/Plate Girder Bridge                                                      |
| Foundation remains, mill ruins, stone walls, other – Take pictures                                                                                                           | Stone abutments or piers – Take pictures                                             |
| Buildings within 300 feet of work - <b>Take pictures</b>                                                                                                                     |                                                                                      |
| Project I                                                                                                                                                                    | Description:                                                                         |
| New ditches will be established                                                                                                                                              | All work will be completed from the existing road or shoulder                        |
| Reestablishing existing ditches only                                                                                                                                         | There will be excavation within 300 feet or a river or stream – <b>Take pictures</b> |
| The structure is being replaced on existing location/alignment                                                                                                               | Road reclaiming, reconstruction, or widening                                         |
| Excavation within a floodplain – Take pictures                                                                                                                               | Temporary off-road access is required                                                |
| Tree cutting/clearing – Take pictures                                                                                                                                        | ☐ The roadway will be realigned                                                      |
| ditch and line with 12 inch minus stone, to prevent sedin<br>bottom of the hill):                                                                                            | Tent nom entering the Lamonie River at the                                           |
| ,                                                                                                                                                                            |                                                                                      |
| Shoulder Berm will be removed where present and grass                                                                                                                        | ditching will be reestablished on West side of                                       |
| Maxfield Rd and South side of Smithville Rd. Roughly 196                                                                                                                     | 8 feet of ditching will be reshaped to prevent                                       |
| sedimentation into the Lamoille River. Two drainage culv                                                                                                                     | erts and two driveway culverts will be replaced                                      |
| and upsized on Maxfield Rd. Two drainage culverts will be                                                                                                                    | e replaced and upsized on Smithville Rd. All                                         |
| culverts will be installed with stone headers on both side                                                                                                                   | s with splashpads where needed.                                                      |
| Please list any professionals or partners that assisted wit                                                                                                                  | h planning this project (ANR River Management                                        |
| Engineer, Army Corps of Engineers, VTrans staff, Basin Pl                                                                                                                    | anner, RPC staff, etc.):                                                             |
| RPC Staff were involved in pre-construction site visits, pre-                                                                                                                | oject selection, and application development.                                        |
| Is the project located in the town "Right of Way? (select Please be aware, Municipalities are required to have an Aimpacted properties (prior to the start of construction.) |                                                                                      |