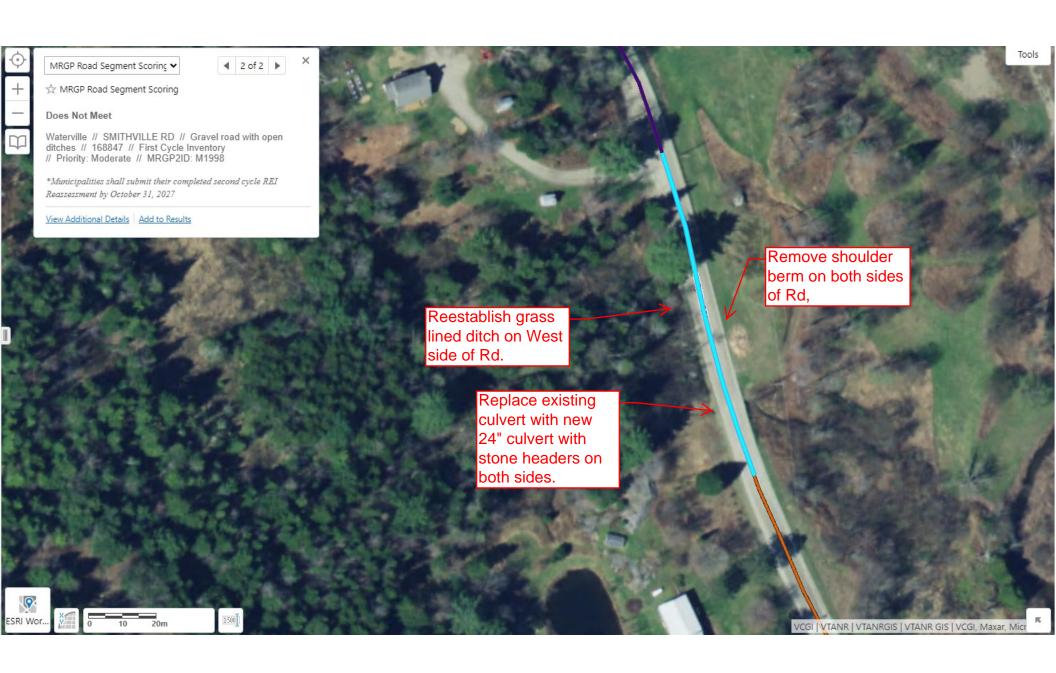

Please provide the Road Segment ID (RSID) for your project. If several, please list all. In addition to the RSID please indicate what the resulting rating of each segment before construction as well as after

construction in accordance with the MRGP.\* (i.e., Fully Meets Standard, Partially Meets, Does Not Meet) For assistance, please contact Better Roads Staff (802)828-4585.

|            | Hydrologically |        | Pre-construction MRGP |              |          | Post-construction MRGP |           |          |
|------------|----------------|--------|-----------------------|--------------|----------|------------------------|-----------|----------|
| Connected? |                | ected? | Conformance           |              |          | Conformance            |           |          |
|            |                |        | Fully                 | Partially    | Does Not | Fully                  | Partially | Does Not |
| RSID       | Yes            | No     | Meets                 | Meets        | Meet     | Meets                  | Meets     | Meet     |
| 131137     | Х              |        | X                     |              |          | Х                      |           |          |
| 131138     | x              |        | х                     |              |          | Х                      |           |          |
| 131139     | X              |        |                       | inally Inve  |          | Х                      |           |          |
| 131140     | X              |        | Not Orig              | ginally Inve | entoried | Х                      |           |          |
| 131141     | X              |        | Not Orig              | inally Inve  | ntoried  | Х                      |           |          |
| 131142     | X              |        | Not Ori               | ginally Inv  | entoried | Х                      |           |          |
| 168827     | Х              |        |                       | х            |          | Х                      |           |          |
| 168844     | Х              |        |                       |              | Х        | Х                      |           |          |
| 168845     | Х              |        |                       |              | Х        | Х                      |           |          |
| 168846     | X              |        |                       |              | х        | Х                      |           |          |
| 168847     | Х              |        |                       | Х            |          | Х                      |           |          |
| 168848     |                |        |                       |              |          | Х                      |           |          |
|            |                |        |                       |              |          |                        |           |          |
|            |                |        |                       |              |          |                        |           |          |
|            |                |        |                       |              |          |                        |           |          |
|            |                |        |                       |              |          |                        |           |          |
|            |                |        |                       |              |          |                        |           |          |
|            |                |        |                       |              |          |                        |           |          |
|            |                |        |                       |              |          |                        |           |          |
|            |                |        |                       |              |          |                        |           |          |

<sup>\*</sup>In order to "Fully Meet" the standards the road segment must have proper crown, removal of shoulder berms, proper ditching, proper conveyance and no erosion present at culvert inlets and outlets. Environmental Concerns:

**Existing Structures:** 

Concrete Box Culvert

| Stone Culvert – <b>Take pictures</b>                                                                                                                                         | Concrete Bridge                                                                      |
|------------------------------------------------------------------------------------------------------------------------------------------------------------------------------|--------------------------------------------------------------------------------------|
| Ditch                                                                                                                                                                        | Rolled Beam/Plate Girder Bridge                                                      |
| Foundation remains, mill ruins, stone walls, other – Take pictures                                                                                                           | Stone abutments or piers – Take pictures                                             |
| Buildings within 300 feet of work - <b>Take pictures</b>                                                                                                                     |                                                                                      |
| Project I                                                                                                                                                                    | Description:                                                                         |
| New ditches will be established                                                                                                                                              | All work will be completed from the existing road or shoulder                        |
| Reestablishing existing ditches only                                                                                                                                         | There will be excavation within 300 feet or a river or stream – <b>Take pictures</b> |
| The structure is being replaced on existing location/alignment                                                                                                               | Road reclaiming, reconstruction, or widening                                         |
| Excavation within a floodplain – Take pictures                                                                                                                               | Temporary off-road access is required                                                |
| Tree cutting/clearing – Take pictures                                                                                                                                        | ☐ The roadway will be realigned                                                      |
| ditch and line with 12 inch minus stone, to prevent sedin<br>bottom of the hill):                                                                                            | Tent nom entering the Lamonie River at the                                           |
| ,                                                                                                                                                                            |                                                                                      |
| Shoulder Berm will be removed where present and grass                                                                                                                        | ditching will be reestablished on West side of                                       |
| Maxfield Rd and South side of Smithville Rd. Roughly 196                                                                                                                     | 8 feet of ditching will be reshaped to prevent                                       |
| sedimentation into the Lamoille River. Two drainage culv                                                                                                                     | erts and two driveway culverts will be replaced                                      |
| and upsized on Maxfield Rd. Two drainage culverts will be                                                                                                                    | e replaced and upsized on Smithville Rd. All                                         |
| culverts will be installed with stone headers on both side                                                                                                                   | s with splashpads where needed.                                                      |
| Please list any professionals or partners that assisted wit                                                                                                                  | h planning this project (ANR River Management                                        |
| Engineer, Army Corps of Engineers, VTrans staff, Basin Pl                                                                                                                    | anner, RPC staff, etc.):                                                             |
| RPC Staff were involved in pre-construction site visits, pre-                                                                                                                | oject selection, and application development.                                        |
| Is the project located in the town "Right of Way? (select Please be aware, Municipalities are required to have an Aimpacted properties (prior to the start of construction.) |                                                                                      |