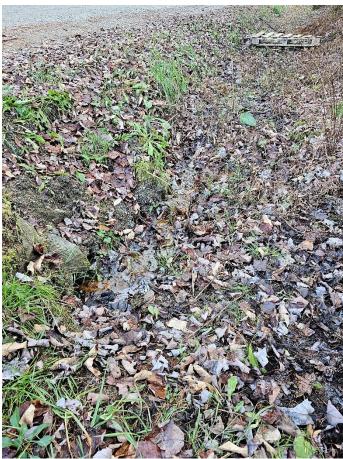

## **CATEGORY B/C/D**

Please complete one application per project you are applying for.

| Please check the Category you are applying for:                                                                                                                                                 |
|-------------------------------------------------------------------------------------------------------------------------------------------------------------------------------------------------|
| B. Correction of a Road Related Erosion Problem and/or Stormwater Mitigation  C. Correction of a Stream Bank, Lake Shore or Slope Related Problem  D. Structure/culvert 36" diameter or greater |
| Municipality: Waterville                                                                                                                                                                        |
| Road Name: Maxfield Rd/Smithville Rd TH #: 9 &7 Structure # (if applicable):                                                                                                                    |
| Road Type: Paved or <mark>Unpaved</mark> (select one) Road Class: 1 2 <mark>3</mark> 4 (select one)                                                                                             |
| Please provide a thorough description of the erosion/water quality problem (ex. Roadway has steep slop                                                                                          |
| with no ditch which is causing severe roadway erosion, which outlets into the Lamoille River):                                                                                                  |
| Six segments of Maxfield Rd and six segments of Smithville Rd were identified to be out of compliance                                                                                           |
| with the MRGP. Inadequate ditching, shoulder berm, and undersized culverts allows for erosion during                                                                                            |
| rain events. This erosion drains directly into the North Branch of the Lamoille River.                                                                                                          |
| Has the town completed an MRGP compliant road erosion inventory?  Yes No In progress                                                                                                            |
| Project Length (linear feet along roadway): 3937 ft.  Number of structures/culverts replaced/repaired: 6  Average slope of roadway: □ 0-5% □ 5-10% □ >10%                                       |
| Provide a VERY detailed map of project location showing start and end points: Included                                                                                                          |

**Existing Structures:** 

Concrete Box Culvert

| Stone Culvert – <b>Take pictures</b>                                                                                                                                         | Concrete Bridge                                                                      |
|------------------------------------------------------------------------------------------------------------------------------------------------------------------------------|--------------------------------------------------------------------------------------|
| Ditch                                                                                                                                                                        | Rolled Beam/Plate Girder Bridge                                                      |
| Foundation remains, mill ruins, stone walls, other – Take pictures                                                                                                           | Stone abutments or piers – Take pictures                                             |
| Buildings within 300 feet of work - <b>Take pictures</b>                                                                                                                     |                                                                                      |
| Project I                                                                                                                                                                    | Description:                                                                         |
| New ditches will be established                                                                                                                                              | All work will be completed from the existing road or shoulder                        |
| Reestablishing existing ditches only                                                                                                                                         | There will be excavation within 300 feet or a river or stream – <b>Take pictures</b> |
| The structure is being replaced on existing location/alignment                                                                                                               | Road reclaiming, reconstruction, or widening                                         |
| Excavation within a floodplain – Take pictures                                                                                                                               | Temporary off-road access is required                                                |
| Tree cutting/clearing – Take pictures                                                                                                                                        | ☐ The roadway will be realigned                                                      |
| ditch and line with 12 inch minus stone, to prevent sedin<br>bottom of the hill):                                                                                            | Tent nom entering the Lamonie River at the                                           |
| ,                                                                                                                                                                            |                                                                                      |
| Shoulder Berm will be removed where present and grass                                                                                                                        | ditching will be reestablished on West side of                                       |
| Maxfield Rd and South side of Smithville Rd. Roughly 196                                                                                                                     | 8 feet of ditching will be reshaped to prevent                                       |
| sedimentation into the Lamoille River. Two drainage culv                                                                                                                     | erts and two driveway culverts will be replaced                                      |
| and upsized on Maxfield Rd. Two drainage culverts will be                                                                                                                    | e replaced and upsized on Smithville Rd. All                                         |
| culverts will be installed with stone headers on both side                                                                                                                   | s with splashpads where needed.                                                      |
| Please list any professionals or partners that assisted wit                                                                                                                  | h planning this project (ANR River Management                                        |
| Engineer, Army Corps of Engineers, VTrans staff, Basin Pl                                                                                                                    | anner, RPC staff, etc.):                                                             |
| RPC Staff were involved in pre-construction site visits, pre-                                                                                                                | oject selection, and application development.                                        |
| Is the project located in the town "Right of Way? (select Please be aware, Municipalities are required to have an Aimpacted properties (prior to the start of construction.) |                                                                                      |