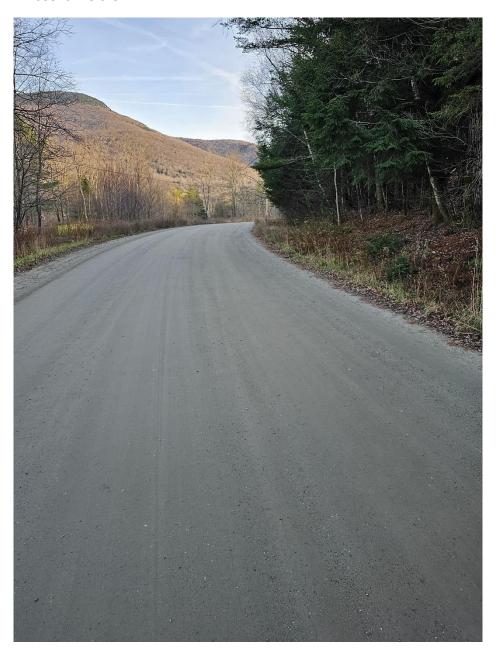

## **CATEGORY B/C/D**

Please complete one application per project you are applying for.

| Please check the Category you are applying for:                                                                                                                                                 |
|-------------------------------------------------------------------------------------------------------------------------------------------------------------------------------------------------|
| B. Correction of a Road Related Erosion Problem and/or Stormwater Mitigation  C. Correction of a Stream Bank, Lake Shore or Slope Related Problem  D. Structure/culvert 36" diameter or greater |
| Municipality: Waterville                                                                                                                                                                        |
| Road Name: Maxfield Rd/Smithville Rd TH #: 9 &7 Structure # (if applicable):                                                                                                                    |
| Road Type: Paved or <mark>Unpaved</mark> (select one) Road Class: 1 2 <mark>3</mark> 4 (select one)                                                                                             |
| Please provide a thorough description of the erosion/water quality problem (ex. Roadway has steep slop                                                                                          |
| with no ditch which is causing severe roadway erosion, which outlets into the Lamoille River):                                                                                                  |
| Six segments of Maxfield Rd and six segments of Smithville Rd were identified to be out of compliance                                                                                           |
| with the MRGP. Inadequate ditching, shoulder berm, and undersized culverts allows for erosion during                                                                                            |
| rain events. This erosion drains directly into the North Branch of the Lamoille River.                                                                                                          |
| Has the town completed an MRGP compliant road erosion inventory?  Yes No In progress                                                                                                            |
| Project Length (linear feet along roadway): 3937 ft.  Number of structures/culverts replaced/repaired: 6  Average slope of roadway: □ 0-5% □ 5-10% □ >10%                                       |
| Provide a VERY detailed map of project location showing start and end points: Included                                                                                                          |