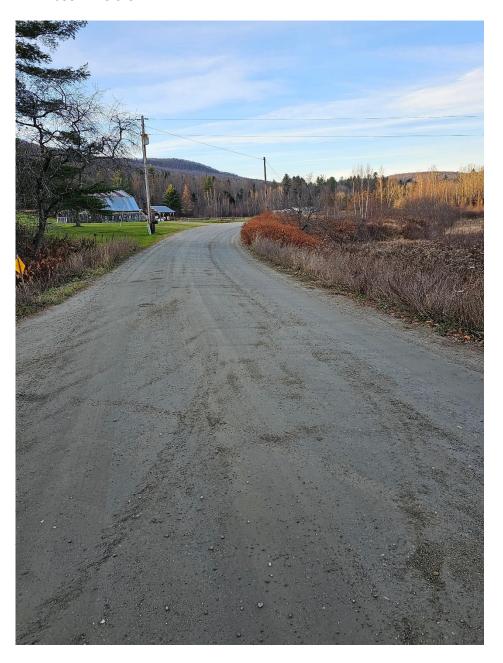

## **CATEGORY B/C/D**

Please complete one application per project you are applying for.

| Please check the Category you are applying for:                                                                                                                                                 |
|-------------------------------------------------------------------------------------------------------------------------------------------------------------------------------------------------|
| B. Correction of a Road Related Erosion Problem and/or Stormwater Mitigation  C. Correction of a Stream Bank, Lake Shore or Slope Related Problem  D. Structure/culvert 36" diameter or greater |
| Municipality: Waterville                                                                                                                                                                        |
| Road Name: Maxfield Rd/Smithville Rd TH #: 9 &7 Structure # (if applicable):                                                                                                                    |
| Road Type: Paved or <mark>Unpaved</mark> (select one) Road Class: 1 2 <mark>3</mark> 4 (select one)                                                                                             |
| Please provide a thorough description of the erosion/water quality problem (ex. Roadway has steep slop                                                                                          |
| with no ditch which is causing severe roadway erosion, which outlets into the Lamoille River):                                                                                                  |
| Six segments of Maxfield Rd and six segments of Smithville Rd were identified to be out of compliance                                                                                           |
| with the MRGP. Inadequate ditching, shoulder berm, and undersized culverts allows for erosion during                                                                                            |
| rain events. This erosion drains directly into the North Branch of the Lamoille River.                                                                                                          |
| Has the town completed an MRGP compliant road erosion inventory?  Yes No In progress                                                                                                            |
| Project Length (linear feet along roadway): 3937 ft.  Number of structures/culverts replaced/repaired: 6  Average slope of roadway: □ 0-5% □ 5-10% □ >10%                                       |
| Provide a VERY detailed map of project location showing start and end points: Included                                                                                                          |

**Existing Structures:** 

Concrete Box Culvert

| Stone Culvert – <b>Take pictures</b>                                                                                                                                         | Concrete Bridge                                                                      |
|------------------------------------------------------------------------------------------------------------------------------------------------------------------------------|--------------------------------------------------------------------------------------|
| Ditch                                                                                                                                                                        | Rolled Beam/Plate Girder Bridge                                                      |
| Foundation remains, mill ruins, stone walls, other – Take pictures                                                                                                           | Stone abutments or piers – Take pictures                                             |
| Buildings within 300 feet of work - <b>Take pictures</b>                                                                                                                     |                                                                                      |
| Project I                                                                                                                                                                    | Description:                                                                         |
| New ditches will be established                                                                                                                                              | All work will be completed from the existing road or shoulder                        |
| Reestablishing existing ditches only                                                                                                                                         | There will be excavation within 300 feet or a river or stream – <b>Take pictures</b> |
| The structure is being replaced on existing location/alignment                                                                                                               | Road reclaiming, reconstruction, or widening                                         |
| Excavation within a floodplain – Take pictures                                                                                                                               | Temporary off-road access is required                                                |
| Tree cutting/clearing – Take pictures                                                                                                                                        | ☐ The roadway will be realigned                                                      |
| ditch and line with 12 inch minus stone, to prevent sedin<br>bottom of the hill):                                                                                            | Tent nom entering the Lamonie River at the                                           |
| ,                                                                                                                                                                            |                                                                                      |
| Shoulder Berm will be removed where present and grass                                                                                                                        | ditching will be reestablished on West side of                                       |
| Maxfield Rd and South side of Smithville Rd. Roughly 196                                                                                                                     | 8 feet of ditching will be reshaped to prevent                                       |
| sedimentation into the Lamoille River. Two drainage culv                                                                                                                     | erts and two driveway culverts will be replaced                                      |
| and upsized on Maxfield Rd. Two drainage culverts will be                                                                                                                    | e replaced and upsized on Smithville Rd. All                                         |
| culverts will be installed with stone headers on both side                                                                                                                   | s with splashpads where needed.                                                      |
| Please list any professionals or partners that assisted wit                                                                                                                  | h planning this project (ANR River Management                                        |
| Engineer, Army Corps of Engineers, VTrans staff, Basin Pl                                                                                                                    | anner, RPC staff, etc.):                                                             |
| RPC Staff were involved in pre-construction site visits, pre-                                                                                                                | oject selection, and application development.                                        |
| Is the project located in the town "Right of Way? (select Please be aware, Municipalities are required to have an Aimpacted properties (prior to the start of construction.) |                                                                                      |