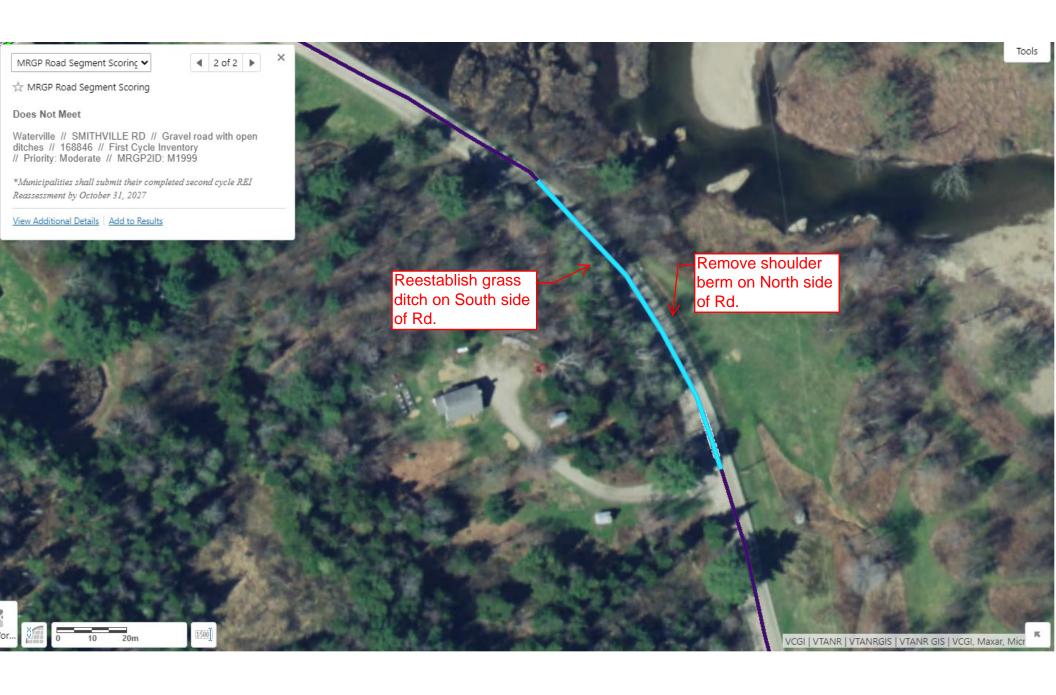

Please provide the Road Segment ID (RSID) for your project. If several, please list all. In addition to the RSID please indicate what the resulting rating of each segment before construction as well as after

construction in accordance with the MRGP.\* (i.e., Fully Meets Standard, Partially Meets, Does Not Meet) For assistance, please contact Better Roads Staff (802)828-4585.

|            | Hydrologically |        | Pre-construction MRGP |              |          | Post-construction MRGP |           |          |
|------------|----------------|--------|-----------------------|--------------|----------|------------------------|-----------|----------|
| Connected? |                | ected? | Conformance           |              |          | Conformance            |           |          |
|            |                |        | Fully                 | Partially    | Does Not | Fully                  | Partially | Does Not |
| RSID       | Yes            | No     | Meets                 | Meets        | Meet     | Meets                  | Meets     | Meet     |
| 131137     | Х              |        | X                     |              |          | Х                      |           |          |
| 131138     | x              |        | х                     |              |          | Х                      |           |          |
| 131139     | X              |        |                       | inally Inve  |          | Х                      |           |          |
| 131140     | X              |        | Not Orig              | ginally Inve | entoried | Х                      |           |          |
| 131141     | X              |        | Not Orig              | inally Inve  | ntoried  | Х                      |           |          |
| 131142     | X              |        | Not Ori               | ginally Inv  | entoried | Х                      |           |          |
| 168827     | Х              |        |                       | х            |          | Х                      |           |          |
| 168844     | Х              |        |                       |              | Х        | Х                      |           |          |
| 168845     | Х              |        |                       |              | Х        | Х                      |           |          |
| 168846     | X              |        |                       |              | х        | Х                      |           |          |
| 168847     | Х              |        |                       | Х            |          | Х                      |           |          |
| 168848     |                |        |                       |              |          | Х                      |           |          |
|            |                |        |                       |              |          |                        |           |          |
|            |                |        |                       |              |          |                        |           |          |
|            |                |        |                       |              |          |                        |           |          |
|            |                |        |                       |              |          |                        |           |          |
|            |                |        |                       |              |          |                        |           |          |
|            |                |        |                       |              |          |                        |           |          |
|            |                |        |                       |              |          |                        |           |          |
|            |                |        |                       |              |          |                        |           |          |

<sup>\*</sup>In order to "Fully Meet" the standards the road segment must have proper crown, removal of shoulder berms, proper ditching, proper conveyance and no erosion present at culvert inlets and outlets. Environmental Concerns:

**Existing Structures:** 

Concrete Box Culvert

| Stone Culvert – <b>Take pictures</b>                                                                                                                                         | Concrete Bridge                                                                      |
|------------------------------------------------------------------------------------------------------------------------------------------------------------------------------|--------------------------------------------------------------------------------------|
| Ditch                                                                                                                                                                        | Rolled Beam/Plate Girder Bridge                                                      |
| Foundation remains, mill ruins, stone walls, other – Take pictures                                                                                                           | Stone abutments or piers – Take pictures                                             |
| Buildings within 300 feet of work - <b>Take pictures</b>                                                                                                                     |                                                                                      |
| Project I                                                                                                                                                                    | Description:                                                                         |
| New ditches will be established                                                                                                                                              | All work will be completed from the existing road or shoulder                        |
| Reestablishing existing ditches only                                                                                                                                         | There will be excavation within 300 feet or a river or stream – <b>Take pictures</b> |
| The structure is being replaced on existing location/alignment                                                                                                               | Road reclaiming, reconstruction, or widening                                         |
| Excavation within a floodplain – Take pictures                                                                                                                               | Temporary off-road access is required                                                |
| Tree cutting/clearing – Take pictures                                                                                                                                        | ☐ The roadway will be realigned                                                      |
| ditch and line with 12 inch minus stone, to prevent sedin<br>bottom of the hill):                                                                                            | Tent nom entering the Lamonie River at the                                           |
| ,                                                                                                                                                                            |                                                                                      |
| Shoulder Berm will be removed where present and grass                                                                                                                        | ditching will be reestablished on West side of                                       |
| Maxfield Rd and South side of Smithville Rd. Roughly 196                                                                                                                     | 8 feet of ditching will be reshaped to prevent                                       |
| sedimentation into the Lamoille River. Two drainage culv                                                                                                                     | erts and two driveway culverts will be replaced                                      |
| and upsized on Maxfield Rd. Two drainage culverts will be                                                                                                                    | e replaced and upsized on Smithville Rd. All                                         |
| culverts will be installed with stone headers on both side                                                                                                                   | s with splashpads where needed.                                                      |
| Please list any professionals or partners that assisted wit                                                                                                                  | h planning this project (ANR River Management                                        |
| Engineer, Army Corps of Engineers, VTrans staff, Basin Pl                                                                                                                    | anner, RPC staff, etc.):                                                             |
| RPC Staff were involved in pre-construction site visits, pre-                                                                                                                | oject selection, and application development.                                        |
| Is the project located in the town "Right of Way? (select Please be aware, Municipalities are required to have an Aimpacted properties (prior to the start of construction.) |                                                                                      |