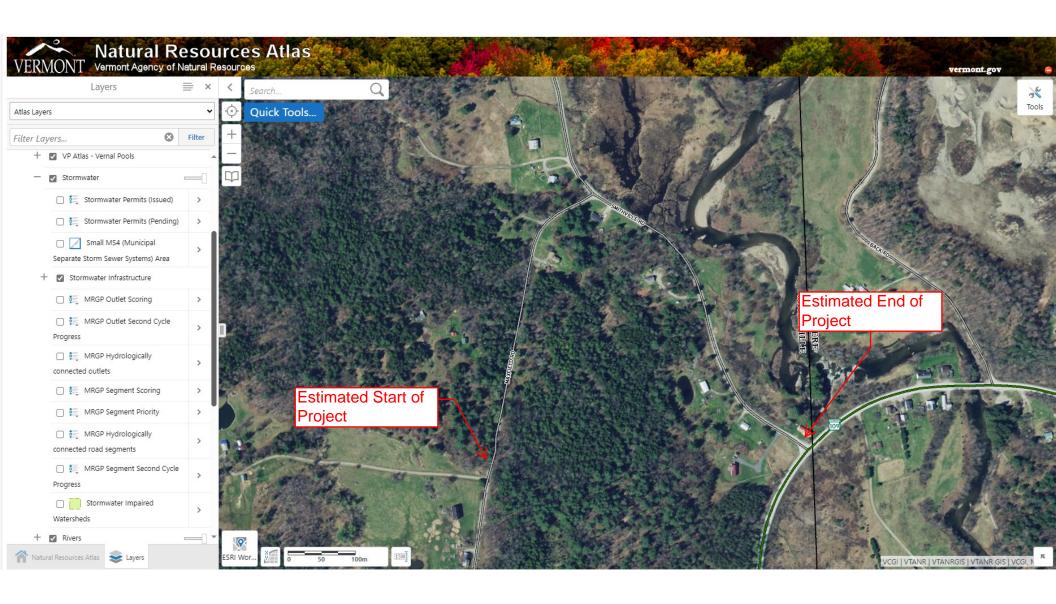

## **CATEGORY B/C/D**

Please complete one application per project you are applying for.

| Please check the Category you are applying for:                                                                                                                                                 |
|-------------------------------------------------------------------------------------------------------------------------------------------------------------------------------------------------|
| B. Correction of a Road Related Erosion Problem and/or Stormwater Mitigation  C. Correction of a Stream Bank, Lake Shore or Slope Related Problem  D. Structure/culvert 36" diameter or greater |
| Municipality: Waterville                                                                                                                                                                        |
| Road Name: Maxfield Rd/Smithville Rd TH #: 9 &7 Structure # (if applicable):                                                                                                                    |
| Road Type: Paved or <mark>Unpaved</mark> (select one) Road Class: 1 2 <mark>3</mark> 4 (select one)                                                                                             |
| Please provide a thorough description of the erosion/water quality problem (ex. Roadway has steep slop                                                                                          |
| with no ditch which is causing severe roadway erosion, which outlets into the Lamoille River):                                                                                                  |
| Six segments of Maxfield Rd and six segments of Smithville Rd were identified to be out of compliance                                                                                           |
| with the MRGP. Inadequate ditching, shoulder berm, and undersized culverts allows for erosion during                                                                                            |
| rain events. This erosion drains directly into the North Branch of the Lamoille River.                                                                                                          |
| Has the town completed an MRGP compliant road erosion inventory?  Yes No In progress                                                                                                            |
| Project Length (linear feet along roadway): 3937 ft.  Number of structures/culverts replaced/repaired: 6  Average slope of roadway: □ 0-5% □ 5-10% □ >10%                                       |
| Provide a VERY detailed map of project location showing start and end points: Included                                                                                                          |