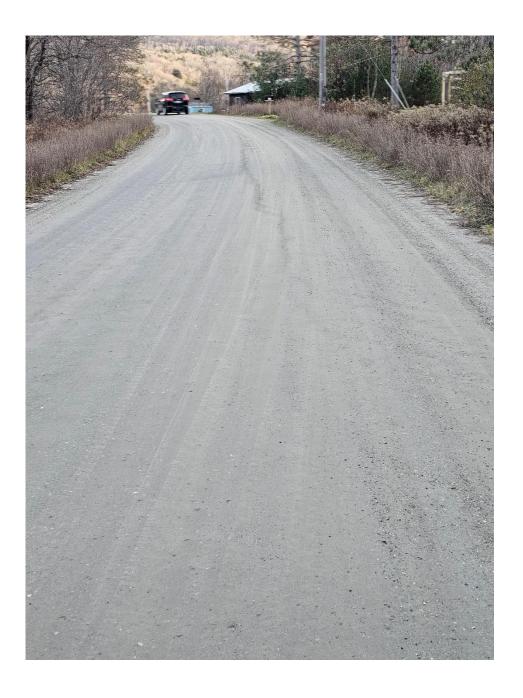

## **CATEGORY B/C/D**

Please complete one application per project you are applying for.

| Please check the Category you are applying for:                                                                                                                                                 |
|-------------------------------------------------------------------------------------------------------------------------------------------------------------------------------------------------|
| B. Correction of a Road Related Erosion Problem and/or Stormwater Mitigation  C. Correction of a Stream Bank, Lake Shore or Slope Related Problem  D. Structure/culvert 36" diameter or greater |
| Municipality: Waterville                                                                                                                                                                        |
| Road Name: Maxfield Rd/Smithville Rd TH #: 9 &7 Structure # (if applicable):                                                                                                                    |
| Road Type: Paved or <mark>Unpaved</mark> (select one) Road Class: 1 2 <mark>3</mark> 4 (select one)                                                                                             |
| Please provide a thorough description of the erosion/water quality problem (ex. Roadway has steep slop                                                                                          |
| with no ditch which is causing severe roadway erosion, which outlets into the Lamoille River):                                                                                                  |
| Six segments of Maxfield Rd and six segments of Smithville Rd were identified to be out of compliance                                                                                           |
| with the MRGP. Inadequate ditching, shoulder berm, and undersized culverts allows for erosion during                                                                                            |
| rain events. This erosion drains directly into the North Branch of the Lamoille River.                                                                                                          |
| Has the town completed an MRGP compliant road erosion inventory?  Yes No In progress                                                                                                            |
| Project Length (linear feet along roadway): 3937 ft.  Number of structures/culverts replaced/repaired: 6  Average slope of roadway: □ 0-5% □ 5-10% □ >10%                                       |
| Provide a VERY detailed map of project location showing start and end points: Included                                                                                                          |

**Existing Structures:** 

Concrete Box Culvert

| Stone Culvert – <b>Take pictures</b>                                                                                                                                         | Concrete Bridge                                                                      |
|------------------------------------------------------------------------------------------------------------------------------------------------------------------------------|--------------------------------------------------------------------------------------|
| Ditch                                                                                                                                                                        | Rolled Beam/Plate Girder Bridge                                                      |
| Foundation remains, mill ruins, stone walls, other – Take pictures                                                                                                           | Stone abutments or piers – Take pictures                                             |
| Buildings within 300 feet of work - <b>Take pictures</b>                                                                                                                     |                                                                                      |
| Project I                                                                                                                                                                    | Description:                                                                         |
| New ditches will be established                                                                                                                                              | All work will be completed from the existing road or shoulder                        |
| Reestablishing existing ditches only                                                                                                                                         | There will be excavation within 300 feet or a river or stream – <b>Take pictures</b> |
| The structure is being replaced on existing location/alignment                                                                                                               | Road reclaiming, reconstruction, or widening                                         |
| Excavation within a floodplain – Take pictures                                                                                                                               | Temporary off-road access is required                                                |
| Tree cutting/clearing – Take pictures                                                                                                                                        | ☐ The roadway will be realigned                                                      |
| ditch and line with 12 inch minus stone, to prevent sedin<br>bottom of the hill):                                                                                            | Tent nom entering the Lamonie River at the                                           |
| ,                                                                                                                                                                            |                                                                                      |
| Shoulder Berm will be removed where present and grass                                                                                                                        | ditching will be reestablished on West side of                                       |
| Maxfield Rd and South side of Smithville Rd. Roughly 196                                                                                                                     | 8 feet of ditching will be reshaped to prevent                                       |
| sedimentation into the Lamoille River. Two drainage culv                                                                                                                     | erts and two driveway culverts will be replaced                                      |
| and upsized on Maxfield Rd. Two drainage culverts will be                                                                                                                    | e replaced and upsized on Smithville Rd. All                                         |
| culverts will be installed with stone headers on both side                                                                                                                   | s with splashpads where needed.                                                      |
| Please list any professionals or partners that assisted wit                                                                                                                  | h planning this project (ANR River Management                                        |
| Engineer, Army Corps of Engineers, VTrans staff, Basin Pl                                                                                                                    | anner, RPC staff, etc.):                                                             |
| RPC Staff were involved in pre-construction site visits, pre-                                                                                                                | oject selection, and application development.                                        |
| Is the project located in the town "Right of Way? (select Please be aware, Municipalities are required to have an Aimpacted properties (prior to the start of construction.) |                                                                                      |