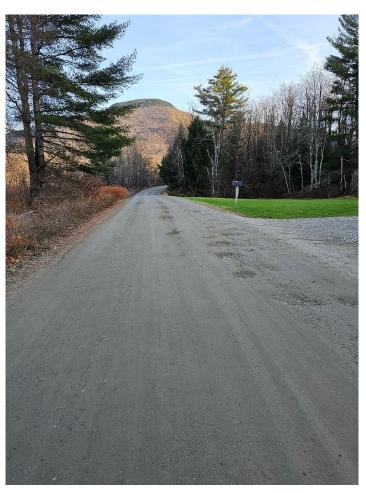

## **CATEGORY B/C/D**

Please complete one application per project you are applying for.

| Please check the Category you are applying for:                                                                                                                                                 |
|-------------------------------------------------------------------------------------------------------------------------------------------------------------------------------------------------|
| B. Correction of a Road Related Erosion Problem and/or Stormwater Mitigation  C. Correction of a Stream Bank, Lake Shore or Slope Related Problem  D. Structure/culvert 36" diameter or greater |
| Municipality: Waterville                                                                                                                                                                        |
| Road Name: Maxfield Rd/Smithville Rd TH #: 9 &7 Structure # (if applicable):                                                                                                                    |
| Road Type: Paved or <mark>Unpaved</mark> (select one) Road Class: 1 2 <mark>3</mark> 4 (select one)                                                                                             |
| Please provide a thorough description of the erosion/water quality problem (ex. Roadway has steep slop                                                                                          |
| with no ditch which is causing severe roadway erosion, which outlets into the Lamoille River):                                                                                                  |
| Six segments of Maxfield Rd and six segments of Smithville Rd were identified to be out of compliance                                                                                           |
| with the MRGP. Inadequate ditching, shoulder berm, and undersized culverts allows for erosion during                                                                                            |
| rain events. This erosion drains directly into the North Branch of the Lamoille River.                                                                                                          |
| Has the town completed an MRGP compliant road erosion inventory?  Yes No In progress                                                                                                            |
| Project Length (linear feet along roadway): 3937 ft.  Number of structures/culverts replaced/repaired: 6  Average slope of roadway: □ 0-5% □ 5-10% □ >10%                                       |
| Provide a VERY detailed map of project location showing start and end points: Included                                                                                                          |

**Existing Structures:** 

Concrete Box Culvert

| Stone Culvert – <b>Take pictures</b>                                                                                                                                         | Concrete Bridge                                                                      |
|------------------------------------------------------------------------------------------------------------------------------------------------------------------------------|--------------------------------------------------------------------------------------|
| Ditch                                                                                                                                                                        | Rolled Beam/Plate Girder Bridge                                                      |
| Foundation remains, mill ruins, stone walls, other – Take pictures                                                                                                           | Stone abutments or piers – Take pictures                                             |
| Buildings within 300 feet of work - <b>Take pictures</b>                                                                                                                     |                                                                                      |
| Project I                                                                                                                                                                    | Description:                                                                         |
| New ditches will be established                                                                                                                                              | All work will be completed from the existing road or shoulder                        |
| Reestablishing existing ditches only                                                                                                                                         | There will be excavation within 300 feet or a river or stream – <b>Take pictures</b> |
| The structure is being replaced on existing location/alignment                                                                                                               | Road reclaiming, reconstruction, or widening                                         |
| Excavation within a floodplain – Take pictures                                                                                                                               | Temporary off-road access is required                                                |
| Tree cutting/clearing – Take pictures                                                                                                                                        | ☐ The roadway will be realigned                                                      |
| ditch and line with 12 inch minus stone, to prevent sedin<br>bottom of the hill):                                                                                            | Tent nom entering the Lamonie River at the                                           |
| ,                                                                                                                                                                            |                                                                                      |
| Shoulder Berm will be removed where present and grass                                                                                                                        | ditching will be reestablished on West side of                                       |
| Maxfield Rd and South side of Smithville Rd. Roughly 196                                                                                                                     | 8 feet of ditching will be reshaped to prevent                                       |
| sedimentation into the Lamoille River. Two drainage culv                                                                                                                     | erts and two driveway culverts will be replaced                                      |
| and upsized on Maxfield Rd. Two drainage culverts will be                                                                                                                    | e replaced and upsized on Smithville Rd. All                                         |
| culverts will be installed with stone headers on both side                                                                                                                   | s with splashpads where needed.                                                      |
| Please list any professionals or partners that assisted wit                                                                                                                  | h planning this project (ANR River Management                                        |
| Engineer, Army Corps of Engineers, VTrans staff, Basin Pl                                                                                                                    | anner, RPC staff, etc.):                                                             |
| RPC Staff were involved in pre-construction site visits, pre-                                                                                                                | oject selection, and application development.                                        |
| Is the project located in the town "Right of Way? (select Please be aware, Municipalities are required to have an Aimpacted properties (prior to the start of construction.) |                                                                                      |