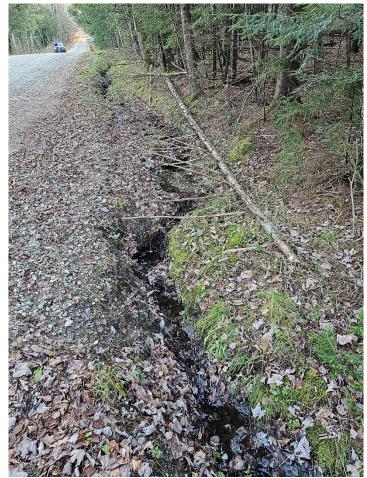

## **CATEGORY B/C/D**

Please complete one application per project you are applying for.

| Please check the Category you are applying for:                                                                                                                                                 |
|-------------------------------------------------------------------------------------------------------------------------------------------------------------------------------------------------|
| B. Correction of a Road Related Erosion Problem and/or Stormwater Mitigation  C. Correction of a Stream Bank, Lake Shore or Slope Related Problem  D. Structure/culvert 36" diameter or greater |
| Municipality: Waterville                                                                                                                                                                        |
| Road Name: Maxfield Rd/Smithville Rd TH #: 9 &7 Structure # (if applicable):                                                                                                                    |
| Road Type: Paved or <mark>Unpaved</mark> (select one) Road Class: 1 2 <mark>3</mark> 4 (select one)                                                                                             |
| Please provide a thorough description of the erosion/water quality problem (ex. Roadway has steep slop                                                                                          |
| with no ditch which is causing severe roadway erosion, which outlets into the Lamoille River):                                                                                                  |
| Six segments of Maxfield Rd and six segments of Smithville Rd were identified to be out of compliance                                                                                           |
| with the MRGP. Inadequate ditching, shoulder berm, and undersized culverts allows for erosion during                                                                                            |
| rain events. This erosion drains directly into the North Branch of the Lamoille River.                                                                                                          |
| Has the town completed an MRGP compliant road erosion inventory?  Yes No In progress                                                                                                            |
| Project Length (linear feet along roadway): 3937 ft.  Number of structures/culverts replaced/repaired: 6  Average slope of roadway: □ 0-5% □ 5-10% □ >10%                                       |
| Provide a VERY detailed map of project location showing start and end points: Included                                                                                                          |

**Existing Structures:** 

Concrete Box Culvert

| Stone Culvert – <b>Take pictures</b>                                                                                                                                         | Concrete Bridge                                                                      |
|------------------------------------------------------------------------------------------------------------------------------------------------------------------------------|--------------------------------------------------------------------------------------|
| Ditch                                                                                                                                                                        | Rolled Beam/Plate Girder Bridge                                                      |
| Foundation remains, mill ruins, stone walls, other – Take pictures                                                                                                           | Stone abutments or piers – Take pictures                                             |
| Buildings within 300 feet of work - <b>Take pictures</b>                                                                                                                     |                                                                                      |
| Project I                                                                                                                                                                    | Description:                                                                         |
| New ditches will be established                                                                                                                                              | All work will be completed from the existing road or shoulder                        |
| Reestablishing existing ditches only                                                                                                                                         | There will be excavation within 300 feet or a river or stream – <b>Take pictures</b> |
| The structure is being replaced on existing location/alignment                                                                                                               | Road reclaiming, reconstruction, or widening                                         |
| Excavation within a floodplain – Take pictures                                                                                                                               | Temporary off-road access is required                                                |
| Tree cutting/clearing – Take pictures                                                                                                                                        | ☐ The roadway will be realigned                                                      |
| ditch and line with 12 inch minus stone, to prevent sedin<br>bottom of the hill):                                                                                            | Tent nom entering the Lamonie River at the                                           |
| ,                                                                                                                                                                            |                                                                                      |
| Shoulder Berm will be removed where present and grass                                                                                                                        | ditching will be reestablished on West side of                                       |
| Maxfield Rd and South side of Smithville Rd. Roughly 196                                                                                                                     | 8 feet of ditching will be reshaped to prevent                                       |
| sedimentation into the Lamoille River. Two drainage culv                                                                                                                     | erts and two driveway culverts will be replaced                                      |
| and upsized on Maxfield Rd. Two drainage culverts will be                                                                                                                    | e replaced and upsized on Smithville Rd. All                                         |
| culverts will be installed with stone headers on both side                                                                                                                   | s with splashpads where needed.                                                      |
| Please list any professionals or partners that assisted wit                                                                                                                  | h planning this project (ANR River Management                                        |
| Engineer, Army Corps of Engineers, VTrans staff, Basin Pl                                                                                                                    | anner, RPC staff, etc.):                                                             |
| RPC Staff were involved in pre-construction site visits, pre-                                                                                                                | oject selection, and application development.                                        |
| Is the project located in the town "Right of Way? (select Please be aware, Municipalities are required to have an Aimpacted properties (prior to the start of construction.) |                                                                                      |