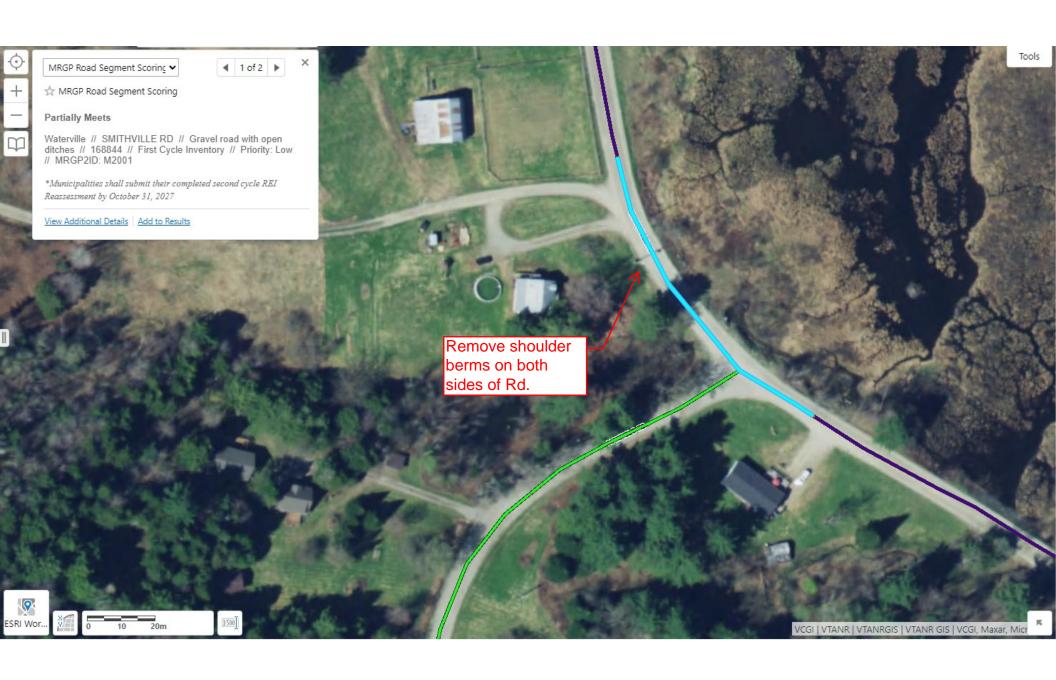

Please provide the Road Segment ID (RSID) for your project. If several, please list all. In addition to the RSID please indicate what the resulting rating of each segment before construction as well as after

construction in accordance with the MRGP.\* (i.e., Fully Meets Standard, Partially Meets, Does Not Meet) For assistance, please contact Better Roads Staff (802)828-4585.

|            | Hydrologically |        | Pre-construction MRGP |              |          | Post-construction MRGP |           |          |
|------------|----------------|--------|-----------------------|--------------|----------|------------------------|-----------|----------|
| Connected? |                | ected? | Conformance           |              |          | Conformance            |           |          |
|            |                |        | Fully                 | Partially    | Does Not | Fully                  | Partially | Does Not |
| RSID       | Yes            | No     | Meets                 | Meets        | Meet     | Meets                  | Meets     | Meet     |
| 131137     | Х              |        | X                     |              |          | Х                      |           |          |
| 131138     | x              |        | х                     |              |          | Х                      |           |          |
| 131139     | X              |        |                       | inally Inve  |          | Х                      |           |          |
| 131140     | X              |        | Not Orig              | ginally Inve | entoried | Х                      |           |          |
| 131141     | X              |        | Not Orig              | inally Inve  | ntoried  | Х                      |           |          |
| 131142     | X              |        | Not Ori               | ginally Inv  | entoried | Х                      |           |          |
| 168827     | Х              |        |                       | х            |          | Х                      |           |          |
| 168844     | Х              |        |                       |              | Х        | Х                      |           |          |
| 168845     | Х              |        |                       |              | Х        | Х                      |           |          |
| 168846     | X              |        |                       |              | х        | Х                      |           |          |
| 168847     | Х              |        |                       | Х            |          | Х                      |           |          |
| 168848     |                |        |                       |              |          | Х                      |           |          |
|            |                |        |                       |              |          |                        |           |          |
|            |                |        |                       |              |          |                        |           |          |
|            |                |        |                       |              |          |                        |           |          |
|            |                |        |                       |              |          |                        |           |          |
|            |                |        |                       |              |          |                        |           |          |
|            |                |        |                       |              |          |                        |           |          |
|            |                |        |                       |              |          |                        |           |          |
|            |                |        |                       |              |          |                        |           |          |

<sup>\*</sup>In order to "Fully Meet" the standards the road segment must have proper crown, removal of shoulder berms, proper ditching, proper conveyance and no erosion present at culvert inlets and outlets. Environmental Concerns:

**Existing Structures:** 

Concrete Box Culvert

| Stone Culvert – <b>Take pictures</b>                                                                                                                                         | Concrete Bridge                                                                      |
|------------------------------------------------------------------------------------------------------------------------------------------------------------------------------|--------------------------------------------------------------------------------------|
| Ditch                                                                                                                                                                        | Rolled Beam/Plate Girder Bridge                                                      |
| Foundation remains, mill ruins, stone walls, other – Take pictures                                                                                                           | Stone abutments or piers – Take pictures                                             |
| Buildings within 300 feet of work - <b>Take pictures</b>                                                                                                                     |                                                                                      |
| Project I                                                                                                                                                                    | Description:                                                                         |
| New ditches will be established                                                                                                                                              | All work will be completed from the existing road or shoulder                        |
| Reestablishing existing ditches only                                                                                                                                         | There will be excavation within 300 feet or a river or stream – <b>Take pictures</b> |
| The structure is being replaced on existing location/alignment                                                                                                               | Road reclaiming, reconstruction, or widening                                         |
| Excavation within a floodplain – Take pictures                                                                                                                               | Temporary off-road access is required                                                |
| Tree cutting/clearing – Take pictures                                                                                                                                        | ☐ The roadway will be realigned                                                      |
| ditch and line with 12 inch minus stone, to prevent sedin<br>bottom of the hill):                                                                                            | Tent nom entering the Lamonie River at the                                           |
| ,                                                                                                                                                                            |                                                                                      |
| Shoulder Berm will be removed where present and grass                                                                                                                        | ditching will be reestablished on West side of                                       |
| Maxfield Rd and South side of Smithville Rd. Roughly 196                                                                                                                     | 8 feet of ditching will be reshaped to prevent                                       |
| sedimentation into the Lamoille River. Two drainage culv                                                                                                                     | erts and two driveway culverts will be replaced                                      |
| and upsized on Maxfield Rd. Two drainage culverts will be                                                                                                                    | e replaced and upsized on Smithville Rd. All                                         |
| culverts will be installed with stone headers on both side                                                                                                                   | s with splashpads where needed.                                                      |
| Please list any professionals or partners that assisted wit                                                                                                                  | h planning this project (ANR River Management                                        |
| Engineer, Army Corps of Engineers, VTrans staff, Basin Pl                                                                                                                    | anner, RPC staff, etc.):                                                             |
| RPC Staff were involved in pre-construction site visits, pre-                                                                                                                | oject selection, and application development.                                        |
| Is the project located in the town "Right of Way? (select Please be aware, Municipalities are required to have an Aimpacted properties (prior to the start of construction.) |                                                                                      |