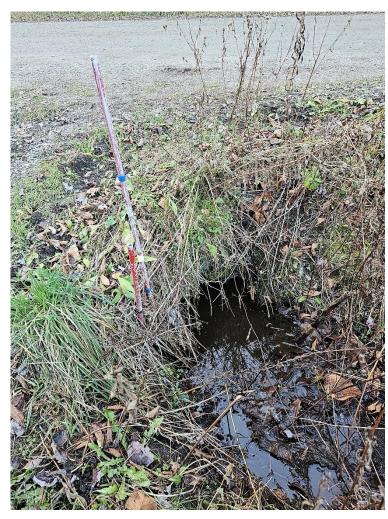

## **CATEGORY B/C/D**

Please complete one application per project you are applying for.

| Please check the Category you are applying for:                                                                                                                                                 |
|-------------------------------------------------------------------------------------------------------------------------------------------------------------------------------------------------|
| B. Correction of a Road Related Erosion Problem and/or Stormwater Mitigation  C. Correction of a Stream Bank, Lake Shore or Slope Related Problem  D. Structure/culvert 36" diameter or greater |
| Municipality: Waterville                                                                                                                                                                        |
| Road Name: Maxfield Rd/Smithville Rd TH #: 9 &7 Structure # (if applicable):                                                                                                                    |
| Road Type: Paved or <mark>Unpaved</mark> (select one) Road Class: 1 2 <mark>3</mark> 4 (select one)                                                                                             |
| Please provide a thorough description of the erosion/water quality problem (ex. Roadway has steep slop                                                                                          |
| with no ditch which is causing severe roadway erosion, which outlets into the Lamoille River):                                                                                                  |
| Six segments of Maxfield Rd and six segments of Smithville Rd were identified to be out of compliance                                                                                           |
| with the MRGP. Inadequate ditching, shoulder berm, and undersized culverts allows for erosion during                                                                                            |
| rain events. This erosion drains directly into the North Branch of the Lamoille River.                                                                                                          |
| Has the town completed an MRGP compliant road erosion inventory?  Yes No In progress                                                                                                            |
| Project Length (linear feet along roadway): 3937 ft.  Number of structures/culverts replaced/repaired: 6  Average slope of roadway: □ 0-5% □ 5-10% □ >10%                                       |
| Provide a VERY detailed map of project location showing start and end points: Included                                                                                                          |

**Existing Structures:** 

Concrete Box Culvert

| Stone Culvert – <b>Take pictures</b>                                                                                                                                         | Concrete Bridge                                                                      |
|------------------------------------------------------------------------------------------------------------------------------------------------------------------------------|--------------------------------------------------------------------------------------|
| Ditch                                                                                                                                                                        | Rolled Beam/Plate Girder Bridge                                                      |
| Foundation remains, mill ruins, stone walls, other – Take pictures                                                                                                           | Stone abutments or piers – Take pictures                                             |
| Buildings within 300 feet of work - <b>Take pictures</b>                                                                                                                     |                                                                                      |
| Project I                                                                                                                                                                    | Description:                                                                         |
| New ditches will be established                                                                                                                                              | All work will be completed from the existing road or shoulder                        |
| Reestablishing existing ditches only                                                                                                                                         | There will be excavation within 300 feet or a river or stream – <b>Take pictures</b> |
| The structure is being replaced on existing location/alignment                                                                                                               | Road reclaiming, reconstruction, or widening                                         |
| Excavation within a floodplain – Take pictures                                                                                                                               | Temporary off-road access is required                                                |
| Tree cutting/clearing – Take pictures                                                                                                                                        | ☐ The roadway will be realigned                                                      |
| ditch and line with 12 inch minus stone, to prevent sedin<br>bottom of the hill):                                                                                            | Tent nom entering the Lamonie River at the                                           |
| ,                                                                                                                                                                            |                                                                                      |
| Shoulder Berm will be removed where present and grass                                                                                                                        | ditching will be reestablished on West side of                                       |
| Maxfield Rd and South side of Smithville Rd. Roughly 196                                                                                                                     | 8 feet of ditching will be reshaped to prevent                                       |
| sedimentation into the Lamoille River. Two drainage culv                                                                                                                     | erts and two driveway culverts will be replaced                                      |
| and upsized on Maxfield Rd. Two drainage culverts will be                                                                                                                    | e replaced and upsized on Smithville Rd. All                                         |
| culverts will be installed with stone headers on both side                                                                                                                   | s with splashpads where needed.                                                      |
| Please list any professionals or partners that assisted wit                                                                                                                  | h planning this project (ANR River Management                                        |
| Engineer, Army Corps of Engineers, VTrans staff, Basin Pl                                                                                                                    | anner, RPC staff, etc.):                                                             |
| RPC Staff were involved in pre-construction site visits, pre-                                                                                                                | oject selection, and application development.                                        |
| Is the project located in the town "Right of Way? (select Please be aware, Municipalities are required to have an Aimpacted properties (prior to the start of construction.) |                                                                                      |