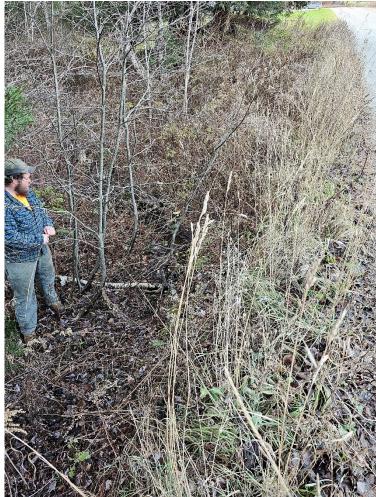

## **CATEGORY B/C/D**

Please complete one application per project you are applying for.

| Please check the Category you are applying for:                                                                                                                                                 |
|-------------------------------------------------------------------------------------------------------------------------------------------------------------------------------------------------|
| B. Correction of a Road Related Erosion Problem and/or Stormwater Mitigation  C. Correction of a Stream Bank, Lake Shore or Slope Related Problem  D. Structure/culvert 36" diameter or greater |
| Municipality: Waterville                                                                                                                                                                        |
| Road Name: Maxfield Rd/Smithville Rd TH #: 9 &7 Structure # (if applicable):                                                                                                                    |
| Road Type: Paved or <mark>Unpaved</mark> (select one) Road Class: 1 2 <mark>3</mark> 4 (select one)                                                                                             |
| Please provide a thorough description of the erosion/water quality problem (ex. Roadway has steep slop                                                                                          |
| with no ditch which is causing severe roadway erosion, which outlets into the Lamoille River):                                                                                                  |
| Six segments of Maxfield Rd and six segments of Smithville Rd were identified to be out of compliance                                                                                           |
| with the MRGP. Inadequate ditching, shoulder berm, and undersized culverts allows for erosion during                                                                                            |
| rain events. This erosion drains directly into the North Branch of the Lamoille River.                                                                                                          |
| Has the town completed an MRGP compliant road erosion inventory?  Yes No In progress                                                                                                            |
| Project Length (linear feet along roadway): 3937 ft.  Number of structures/culverts replaced/repaired: 6  Average slope of roadway: □ 0-5% □ 5-10% □ >10%                                       |
| Provide a VERY detailed map of project location showing start and end points: Included                                                                                                          |

**Existing Structures:** 

Concrete Box Culvert

| Stone Culvert – <b>Take pictures</b>                                                                                                                                         | Concrete Bridge                                                                      |
|------------------------------------------------------------------------------------------------------------------------------------------------------------------------------|--------------------------------------------------------------------------------------|
| Ditch                                                                                                                                                                        | Rolled Beam/Plate Girder Bridge                                                      |
| Foundation remains, mill ruins, stone walls, other – Take pictures                                                                                                           | Stone abutments or piers – Take pictures                                             |
| Buildings within 300 feet of work - <b>Take pictures</b>                                                                                                                     |                                                                                      |
| Project I                                                                                                                                                                    | Description:                                                                         |
| New ditches will be established                                                                                                                                              | All work will be completed from the existing road or shoulder                        |
| Reestablishing existing ditches only                                                                                                                                         | There will be excavation within 300 feet or a river or stream – <b>Take pictures</b> |
| The structure is being replaced on existing location/alignment                                                                                                               | Road reclaiming, reconstruction, or widening                                         |
| Excavation within a floodplain – Take pictures                                                                                                                               | Temporary off-road access is required                                                |
| Tree cutting/clearing – Take pictures                                                                                                                                        | ☐ The roadway will be realigned                                                      |
| ditch and line with 12 inch minus stone, to prevent sedin<br>bottom of the hill):                                                                                            | Tent nom entering the Lamonie River at the                                           |
| ,                                                                                                                                                                            |                                                                                      |
| Shoulder Berm will be removed where present and grass                                                                                                                        | ditching will be reestablished on West side of                                       |
| Maxfield Rd and South side of Smithville Rd. Roughly 196                                                                                                                     | 8 feet of ditching will be reshaped to prevent                                       |
| sedimentation into the Lamoille River. Two drainage culv                                                                                                                     | erts and two driveway culverts will be replaced                                      |
| and upsized on Maxfield Rd. Two drainage culverts will be                                                                                                                    | e replaced and upsized on Smithville Rd. All                                         |
| culverts will be installed with stone headers on both side                                                                                                                   | s with splashpads where needed.                                                      |
| Please list any professionals or partners that assisted wit                                                                                                                  | h planning this project (ANR River Management                                        |
| Engineer, Army Corps of Engineers, VTrans staff, Basin Pl                                                                                                                    | anner, RPC staff, etc.):                                                             |
| RPC Staff were involved in pre-construction site visits, pre-                                                                                                                | oject selection, and application development.                                        |
| Is the project located in the town "Right of Way? (select Please be aware, Municipalities are required to have an Aimpacted properties (prior to the start of construction.) |                                                                                      |