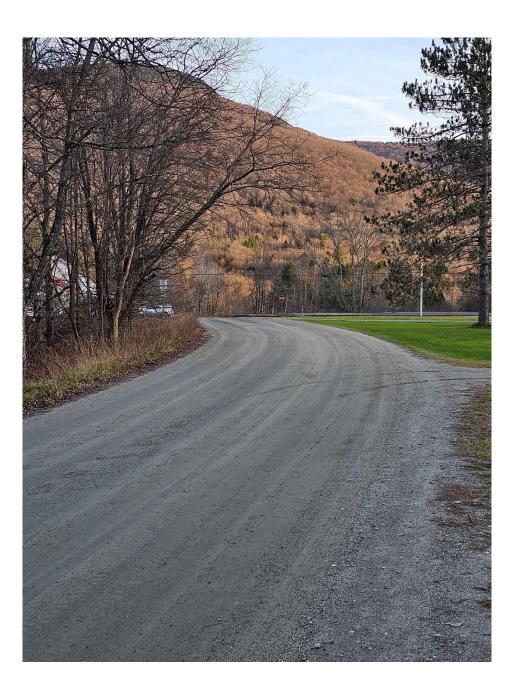

## **CATEGORY B/C/D**

Please complete one application per project you are applying for.

| Please check the Category you are applying for:                                                                                                                                                 |
|-------------------------------------------------------------------------------------------------------------------------------------------------------------------------------------------------|
| B. Correction of a Road Related Erosion Problem and/or Stormwater Mitigation  C. Correction of a Stream Bank, Lake Shore or Slope Related Problem  D. Structure/culvert 36" diameter or greater |
| Municipality: Waterville                                                                                                                                                                        |
| Road Name: Maxfield Rd/Smithville Rd TH #: 9 &7 Structure # (if applicable):                                                                                                                    |
| Road Type: Paved or <mark>Unpaved</mark> (select one) Road Class: 1 2 <mark>3</mark> 4 (select one)                                                                                             |
| Please provide a thorough description of the erosion/water quality problem (ex. Roadway has steep slop                                                                                          |
| with no ditch which is causing severe roadway erosion, which outlets into the Lamoille River):                                                                                                  |
| Six segments of Maxfield Rd and six segments of Smithville Rd were identified to be out of compliance                                                                                           |
| with the MRGP. Inadequate ditching, shoulder berm, and undersized culverts allows for erosion during                                                                                            |
| rain events. This erosion drains directly into the North Branch of the Lamoille River.                                                                                                          |
| Has the town completed an MRGP compliant road erosion inventory?  Yes No In progress                                                                                                            |
| Project Length (linear feet along roadway): 3937 ft.  Number of structures/culverts replaced/repaired: 6  Average slope of roadway: □ 0-5% □ 5-10% □ >10%                                       |
| Provide a VERY detailed map of project location showing start and end points: Included                                                                                                          |

**Existing Structures:** 

Concrete Box Culvert

| Stone Culvert – <b>Take pictures</b>                                                                                                                                         | Concrete Bridge                                                                      |
|------------------------------------------------------------------------------------------------------------------------------------------------------------------------------|--------------------------------------------------------------------------------------|
| Ditch                                                                                                                                                                        | Rolled Beam/Plate Girder Bridge                                                      |
| Foundation remains, mill ruins, stone walls, other – Take pictures                                                                                                           | Stone abutments or piers – Take pictures                                             |
| Buildings within 300 feet of work - <b>Take pictures</b>                                                                                                                     |                                                                                      |
| Project I                                                                                                                                                                    | Description:                                                                         |
| New ditches will be established                                                                                                                                              | All work will be completed from the existing road or shoulder                        |
| Reestablishing existing ditches only                                                                                                                                         | There will be excavation within 300 feet or a river or stream – <b>Take pictures</b> |
| The structure is being replaced on existing location/alignment                                                                                                               | Road reclaiming, reconstruction, or widening                                         |
| Excavation within a floodplain – Take pictures                                                                                                                               | Temporary off-road access is required                                                |
| Tree cutting/clearing – Take pictures                                                                                                                                        | ☐ The roadway will be realigned                                                      |
| ditch and line with 12 inch minus stone, to prevent sedin<br>bottom of the hill):                                                                                            | Tent nom entering the Lamonie River at the                                           |
| ,                                                                                                                                                                            |                                                                                      |
| Shoulder Berm will be removed where present and grass                                                                                                                        | ditching will be reestablished on West side of                                       |
| Maxfield Rd and South side of Smithville Rd. Roughly 196                                                                                                                     | 8 feet of ditching will be reshaped to prevent                                       |
| sedimentation into the Lamoille River. Two drainage culv                                                                                                                     | erts and two driveway culverts will be replaced                                      |
| and upsized on Maxfield Rd. Two drainage culverts will be                                                                                                                    | e replaced and upsized on Smithville Rd. All                                         |
| culverts will be installed with stone headers on both side                                                                                                                   | s with splashpads where needed.                                                      |
| Please list any professionals or partners that assisted wit                                                                                                                  | h planning this project (ANR River Management                                        |
| Engineer, Army Corps of Engineers, VTrans staff, Basin Pl                                                                                                                    | anner, RPC staff, etc.):                                                             |
| RPC Staff were involved in pre-construction site visits, pre-                                                                                                                | oject selection, and application development.                                        |
| Is the project located in the town "Right of Way? (select Please be aware, Municipalities are required to have an Aimpacted properties (prior to the start of construction.) |                                                                                      |