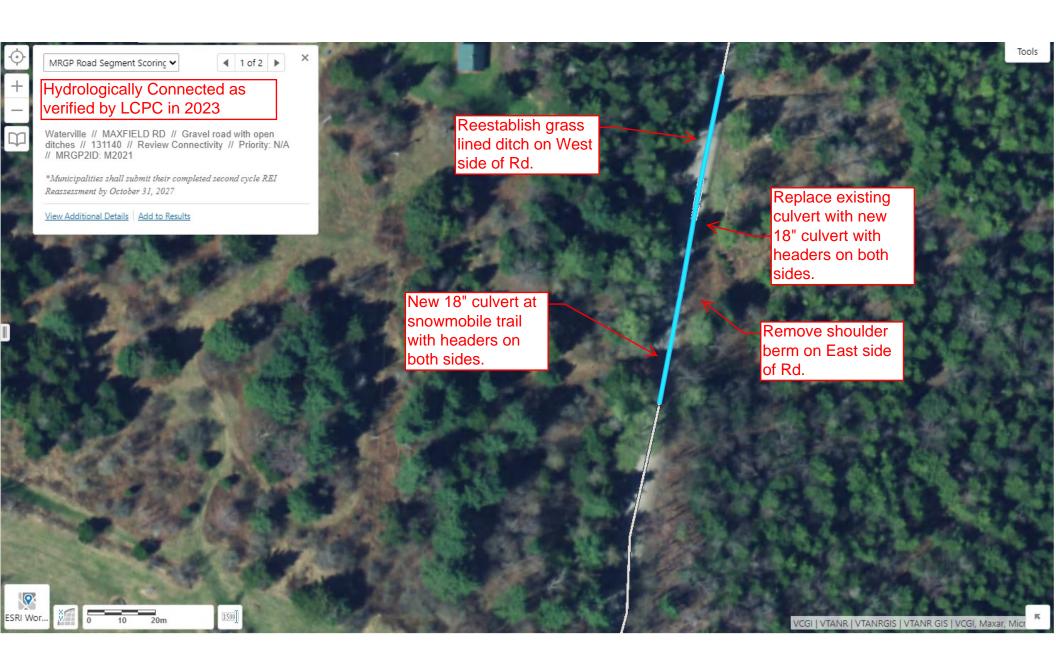

Please provide the Road Segment ID (RSID) for your project. If several, please list all. In addition to the RSID please indicate what the resulting rating of each segment before construction as well as after

construction in accordance with the MRGP.\* (i.e., Fully Meets Standard, Partially Meets, Does Not Meet) For assistance, please contact Better Roads Staff (802)828-4585.

|            | Hydrologically |        | Pre-construction MRGP |              |          | Post-construction MRGP |           |          |
|------------|----------------|--------|-----------------------|--------------|----------|------------------------|-----------|----------|
| Connected? |                | ected? | Conformance           |              |          | Conformance            |           |          |
|            |                |        | Fully                 | Partially    | Does Not | Fully                  | Partially | Does Not |
| RSID       | Yes            | No     | Meets                 | Meets        | Meet     | Meets                  | Meets     | Meet     |
| 131137     | Х              |        | X                     |              |          | Х                      |           |          |
| 131138     | x              |        | х                     |              |          | Х                      |           |          |
| 131139     | X              |        |                       | inally Inve  |          | Х                      |           |          |
| 131140     | X              |        | Not Orig              | ginally Inve | entoried | Х                      |           |          |
| 131141     | X              |        | Not Orig              | inally Inve  | ntoried  | Х                      |           |          |
| 131142     | X              |        | Not Ori               | ginally Inv  | entoried | Х                      |           |          |
| 168827     | Х              |        |                       | х            |          | Х                      |           |          |
| 168844     | Х              |        |                       |              | Х        | Х                      |           |          |
| 168845     | Х              |        |                       |              | Х        | Х                      |           |          |
| 168846     | X              |        |                       |              | х        | Х                      |           |          |
| 168847     | Х              |        |                       | Х            |          | Х                      |           |          |
| 168848     |                |        |                       |              |          | Х                      |           |          |
|            |                |        |                       |              |          |                        |           |          |
|            |                |        |                       |              |          |                        |           |          |
|            |                |        |                       |              |          |                        |           |          |
|            |                |        |                       |              |          |                        |           |          |
|            |                |        |                       |              |          |                        |           |          |
|            |                |        |                       |              |          |                        |           |          |
|            |                |        |                       |              |          |                        |           |          |
|            |                |        |                       |              |          |                        |           |          |

<sup>\*</sup>In order to "Fully Meet" the standards the road segment must have proper crown, removal of shoulder berms, proper ditching, proper conveyance and no erosion present at culvert inlets and outlets. Environmental Concerns:

**Existing Structures:** 

Concrete Box Culvert

| Stone Culvert – <b>Take pictures</b>                                                                                                                                         | Concrete Bridge                                                                      |
|------------------------------------------------------------------------------------------------------------------------------------------------------------------------------|--------------------------------------------------------------------------------------|
| Ditch                                                                                                                                                                        | Rolled Beam/Plate Girder Bridge                                                      |
| Foundation remains, mill ruins, stone walls, other – Take pictures                                                                                                           | Stone abutments or piers – Take pictures                                             |
| Buildings within 300 feet of work - <b>Take pictures</b>                                                                                                                     |                                                                                      |
| Project I                                                                                                                                                                    | Description:                                                                         |
| New ditches will be established                                                                                                                                              | All work will be completed from the existing road or shoulder                        |
| Reestablishing existing ditches only                                                                                                                                         | There will be excavation within 300 feet or a river or stream – <b>Take pictures</b> |
| The structure is being replaced on existing location/alignment                                                                                                               | Road reclaiming, reconstruction, or widening                                         |
| Excavation within a floodplain – Take pictures                                                                                                                               | Temporary off-road access is required                                                |
| Tree cutting/clearing – Take pictures                                                                                                                                        | ☐ The roadway will be realigned                                                      |
| ditch and line with 12 inch minus stone, to prevent sedin<br>bottom of the hill):                                                                                            | Tent nom entering the Lamonie River at the                                           |
| ,                                                                                                                                                                            |                                                                                      |
| Shoulder Berm will be removed where present and grass                                                                                                                        | ditching will be reestablished on West side of                                       |
| Maxfield Rd and South side of Smithville Rd. Roughly 196                                                                                                                     | 8 feet of ditching will be reshaped to prevent                                       |
| sedimentation into the Lamoille River. Two drainage culv                                                                                                                     | erts and two driveway culverts will be replaced                                      |
| and upsized on Maxfield Rd. Two drainage culverts will be                                                                                                                    | e replaced and upsized on Smithville Rd. All                                         |
| culverts will be installed with stone headers on both side                                                                                                                   | s with splashpads where needed.                                                      |
| Please list any professionals or partners that assisted wit                                                                                                                  | h planning this project (ANR River Management                                        |
| Engineer, Army Corps of Engineers, VTrans staff, Basin Pl                                                                                                                    | anner, RPC staff, etc.):                                                             |
| RPC Staff were involved in pre-construction site visits, pre-                                                                                                                | oject selection, and application development.                                        |
| Is the project located in the town "Right of Way? (select Please be aware, Municipalities are required to have an Aimpacted properties (prior to the start of construction.) |                                                                                      |