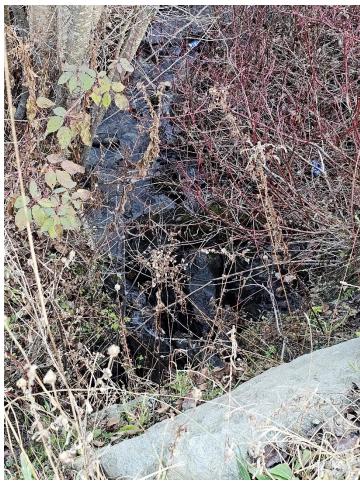

**Existing Structures:** 

Concrete Box Culvert

| Stone Culvert – <b>Take pictures</b>                                                                                                                                         | Concrete Bridge                                                                      |
|------------------------------------------------------------------------------------------------------------------------------------------------------------------------------|--------------------------------------------------------------------------------------|
| Ditch                                                                                                                                                                        | Rolled Beam/Plate Girder Bridge                                                      |
| Foundation remains, mill ruins, stone walls, other – Take pictures                                                                                                           | Stone abutments or piers – Take pictures                                             |
| Buildings within 300 feet of work - <b>Take pictures</b>                                                                                                                     |                                                                                      |
| Project I                                                                                                                                                                    | Description:                                                                         |
| New ditches will be established                                                                                                                                              | All work will be completed from the existing road or shoulder                        |
| Reestablishing existing ditches only                                                                                                                                         | There will be excavation within 300 feet or a river or stream – <b>Take pictures</b> |
| The structure is being replaced on existing location/alignment                                                                                                               | Road reclaiming, reconstruction, or widening                                         |
| Excavation within a floodplain – Take pictures                                                                                                                               | Temporary off-road access is required                                                |
| Tree cutting/clearing – Take pictures                                                                                                                                        | ☐ The roadway will be realigned                                                      |
| ditch and line with 12 inch minus stone, to prevent sedin<br>bottom of the hill):                                                                                            | Tent nom entering the Lamonie River at the                                           |
| ,                                                                                                                                                                            |                                                                                      |
| Shoulder Berm will be removed where present and grass                                                                                                                        | ditching will be reestablished on West side of                                       |
| Maxfield Rd and South side of Smithville Rd. Roughly 196                                                                                                                     | 8 feet of ditching will be reshaped to prevent                                       |
| sedimentation into the Lamoille River. Two drainage culv                                                                                                                     | erts and two driveway culverts will be replaced                                      |
| and upsized on Maxfield Rd. Two drainage culverts will be                                                                                                                    | e replaced and upsized on Smithville Rd. All                                         |
| culverts will be installed with stone headers on both side                                                                                                                   | s with splashpads where needed.                                                      |
| Please list any professionals or partners that assisted wit                                                                                                                  | h planning this project (ANR River Management                                        |
| Engineer, Army Corps of Engineers, VTrans staff, Basin Pl                                                                                                                    | anner, RPC staff, etc.):                                                             |
| RPC Staff were involved in pre-construction site visits, pre-                                                                                                                | oject selection, and application development.                                        |
| Is the project located in the town "Right of Way? (select Please be aware, Municipalities are required to have an Aimpacted properties (prior to the start of construction.) |                                                                                      |