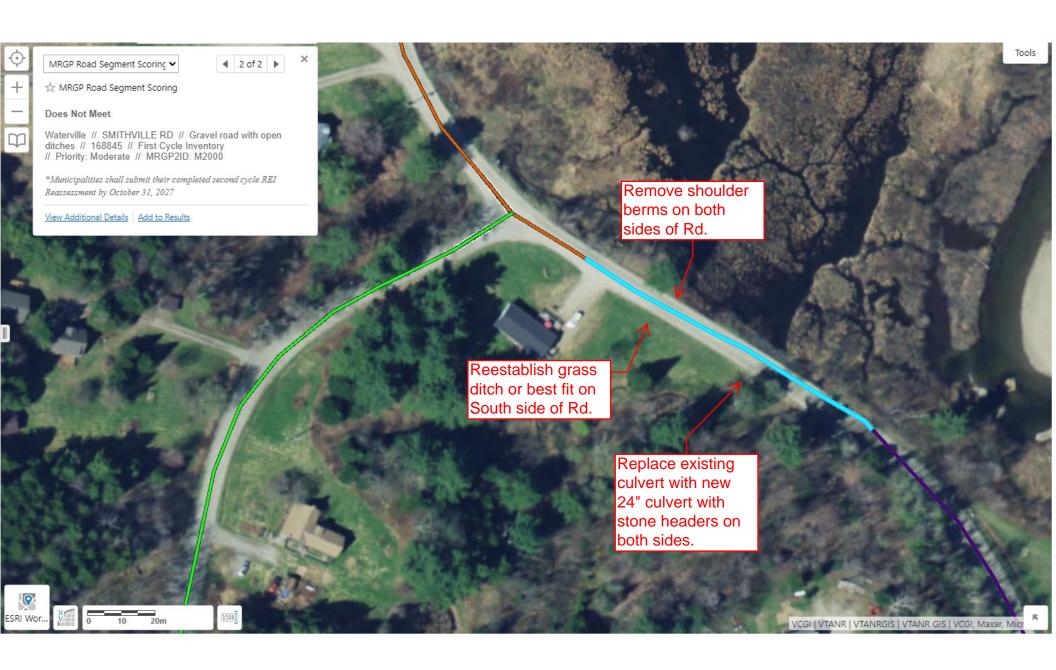

Please provide the Road Segment ID (RSID) for your project. If several, please list all. In addition to the RSID please indicate what the resulting rating of each segment before construction as well as after

construction in accordance with the MRGP.\* (i.e., Fully Meets Standard, Partially Meets, Does Not Meet) For assistance, please contact Better Roads Staff (802)828-4585.

|            | Hydrologically |        | Pre-construction MRGP |              |          | Post-construction MRGP |           |          |
|------------|----------------|--------|-----------------------|--------------|----------|------------------------|-----------|----------|
| Connected? |                | ected? | Conformance           |              |          | Conformance            |           |          |
|            |                |        | Fully                 | Partially    | Does Not | Fully                  | Partially | Does Not |
| RSID       | Yes            | No     | Meets                 | Meets        | Meet     | Meets                  | Meets     | Meet     |
| 131137     | Х              |        | X                     |              |          | Х                      |           |          |
| 131138     | x              |        | х                     |              |          | Х                      |           |          |
| 131139     | X              |        |                       | inally Inve  |          | Х                      |           |          |
| 131140     | X              |        | Not Orig              | ginally Inve | entoried | Х                      |           |          |
| 131141     | X              |        | Not Orig              | inally Inve  | ntoried  | Х                      |           |          |
| 131142     | X              |        | Not Ori               | ginally Inv  | entoried | Х                      |           |          |
| 168827     | Х              |        |                       | х            |          | Х                      |           |          |
| 168844     | Х              |        |                       |              | Х        | Х                      |           |          |
| 168845     | Х              |        |                       |              | Х        | Х                      |           |          |
| 168846     | X              |        |                       |              | х        | Х                      |           |          |
| 168847     | Х              |        |                       | Х            |          | Х                      |           |          |
| 168848     |                |        |                       |              |          | Х                      |           |          |
|            |                |        |                       |              |          |                        |           |          |
|            |                |        |                       |              |          |                        |           |          |
|            |                |        |                       |              |          |                        |           |          |
|            |                |        |                       |              |          |                        |           |          |
|            |                |        |                       |              |          |                        |           |          |
|            |                |        |                       |              |          |                        |           |          |
|            |                |        |                       |              |          |                        |           |          |
|            |                |        |                       |              |          |                        |           |          |

<sup>\*</sup>In order to "Fully Meet" the standards the road segment must have proper crown, removal of shoulder berms, proper ditching, proper conveyance and no erosion present at culvert inlets and outlets. Environmental Concerns:

**Existing Structures:** 

Concrete Box Culvert

| Stone Culvert – <b>Take pictures</b>                                                                                                                                         | Concrete Bridge                                                                      |
|------------------------------------------------------------------------------------------------------------------------------------------------------------------------------|--------------------------------------------------------------------------------------|
| Ditch                                                                                                                                                                        | Rolled Beam/Plate Girder Bridge                                                      |
| Foundation remains, mill ruins, stone walls, other – Take pictures                                                                                                           | Stone abutments or piers – Take pictures                                             |
| Buildings within 300 feet of work - <b>Take pictures</b>                                                                                                                     |                                                                                      |
| Project I                                                                                                                                                                    | Description:                                                                         |
| New ditches will be established                                                                                                                                              | All work will be completed from the existing road or shoulder                        |
| Reestablishing existing ditches only                                                                                                                                         | There will be excavation within 300 feet or a river or stream – <b>Take pictures</b> |
| The structure is being replaced on existing location/alignment                                                                                                               | Road reclaiming, reconstruction, or widening                                         |
| Excavation within a floodplain – Take pictures                                                                                                                               | Temporary off-road access is required                                                |
| Tree cutting/clearing – Take pictures                                                                                                                                        | ☐ The roadway will be realigned                                                      |
| ditch and line with 12 inch minus stone, to prevent sedin<br>bottom of the hill):                                                                                            | Tent nom entering the Lamonie River at the                                           |
| ,                                                                                                                                                                            |                                                                                      |
| Shoulder Berm will be removed where present and grass                                                                                                                        | ditching will be reestablished on West side of                                       |
| Maxfield Rd and South side of Smithville Rd. Roughly 196                                                                                                                     | 8 feet of ditching will be reshaped to prevent                                       |
| sedimentation into the Lamoille River. Two drainage culv                                                                                                                     | erts and two driveway culverts will be replaced                                      |
| and upsized on Maxfield Rd. Two drainage culverts will be                                                                                                                    | e replaced and upsized on Smithville Rd. All                                         |
| culverts will be installed with stone headers on both side                                                                                                                   | s with splashpads where needed.                                                      |
| Please list any professionals or partners that assisted wit                                                                                                                  | h planning this project (ANR River Management                                        |
| Engineer, Army Corps of Engineers, VTrans staff, Basin Pl                                                                                                                    | anner, RPC staff, etc.):                                                             |
| RPC Staff were involved in pre-construction site visits, pre-                                                                                                                | oject selection, and application development.                                        |
| Is the project located in the town "Right of Way? (select Please be aware, Municipalities are required to have an Aimpacted properties (prior to the start of construction.) |                                                                                      |