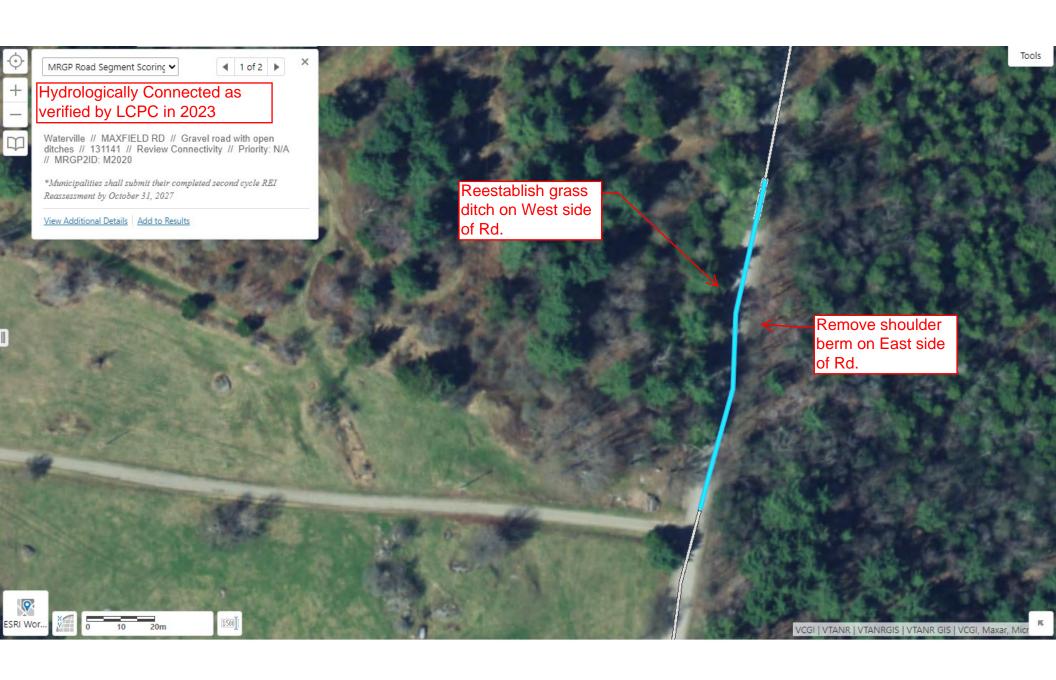

Please provide the Road Segment ID (RSID) for your project. If several, please list all. In addition to the RSID please indicate what the resulting rating of each segment before construction as well as after

construction in accordance with the MRGP.\* (i.e., Fully Meets Standard, Partially Meets, Does Not Meet) For assistance, please contact Better Roads Staff (802)828-4585.

|            | Hydrologically |        | Pre-construction MRGP |              |          | Post-construction MRGP |           |          |
|------------|----------------|--------|-----------------------|--------------|----------|------------------------|-----------|----------|
| Connected? |                | ected? | Conformance           |              |          | Conformance            |           |          |
|            |                |        | Fully                 | Partially    | Does Not | Fully                  | Partially | Does Not |
| RSID       | Yes            | No     | Meets                 | Meets        | Meet     | Meets                  | Meets     | Meet     |
| 131137     | Х              |        | X                     |              |          | Х                      |           |          |
| 131138     | x              |        | х                     |              |          | Х                      |           |          |
| 131139     | X              |        |                       | inally Inve  |          | Х                      |           |          |
| 131140     | X              |        | Not Orig              | ginally Inve | entoried | Х                      |           |          |
| 131141     | X              |        | Not Orig              | inally Inve  | ntoried  | Х                      |           |          |
| 131142     | X              |        | Not Ori               | ginally Inv  | entoried | Х                      |           |          |
| 168827     | Х              |        |                       | х            |          | Х                      |           |          |
| 168844     | Х              |        |                       |              | Х        | Х                      |           |          |
| 168845     | Х              |        |                       |              | Х        | Х                      |           |          |
| 168846     | X              |        |                       |              | х        | Х                      |           |          |
| 168847     | Х              |        |                       | Х            |          | Х                      |           |          |
| 168848     |                |        |                       |              |          | Х                      |           |          |
|            |                |        |                       |              |          |                        |           |          |
|            |                |        |                       |              |          |                        |           |          |
|            |                |        |                       |              |          |                        |           |          |
|            |                |        |                       |              |          |                        |           |          |
|            |                |        |                       |              |          |                        |           |          |
|            |                |        |                       |              |          |                        |           |          |
|            |                |        |                       |              |          |                        |           |          |
|            |                |        |                       |              |          |                        |           |          |

<sup>\*</sup>In order to "Fully Meet" the standards the road segment must have proper crown, removal of shoulder berms, proper ditching, proper conveyance and no erosion present at culvert inlets and outlets. Environmental Concerns:

**Existing Structures:** 

Concrete Box Culvert

| Stone Culvert – <b>Take pictures</b>                                                                                                                                         | Concrete Bridge                                                                      |
|------------------------------------------------------------------------------------------------------------------------------------------------------------------------------|--------------------------------------------------------------------------------------|
| Ditch                                                                                                                                                                        | Rolled Beam/Plate Girder Bridge                                                      |
| Foundation remains, mill ruins, stone walls, other – Take pictures                                                                                                           | Stone abutments or piers – Take pictures                                             |
| Buildings within 300 feet of work - <b>Take pictures</b>                                                                                                                     |                                                                                      |
| Project I                                                                                                                                                                    | Description:                                                                         |
| New ditches will be established                                                                                                                                              | All work will be completed from the existing road or shoulder                        |
| Reestablishing existing ditches only                                                                                                                                         | There will be excavation within 300 feet or a river or stream – <b>Take pictures</b> |
| The structure is being replaced on existing location/alignment                                                                                                               | Road reclaiming, reconstruction, or widening                                         |
| Excavation within a floodplain – Take pictures                                                                                                                               | Temporary off-road access is required                                                |
| Tree cutting/clearing – Take pictures                                                                                                                                        | ☐ The roadway will be realigned                                                      |
| ditch and line with 12 inch minus stone, to prevent sedin<br>bottom of the hill):                                                                                            | Tent nom entering the Lamonie River at the                                           |
| ,                                                                                                                                                                            |                                                                                      |
| Shoulder Berm will be removed where present and grass                                                                                                                        | ditching will be reestablished on West side of                                       |
| Maxfield Rd and South side of Smithville Rd. Roughly 196                                                                                                                     | 8 feet of ditching will be reshaped to prevent                                       |
| sedimentation into the Lamoille River. Two drainage culv                                                                                                                     | erts and two driveway culverts will be replaced                                      |
| and upsized on Maxfield Rd. Two drainage culverts will be                                                                                                                    | e replaced and upsized on Smithville Rd. All                                         |
| culverts will be installed with stone headers on both side                                                                                                                   | s with splashpads where needed.                                                      |
| Please list any professionals or partners that assisted wit                                                                                                                  | h planning this project (ANR River Management                                        |
| Engineer, Army Corps of Engineers, VTrans staff, Basin Pl                                                                                                                    | anner, RPC staff, etc.):                                                             |
| RPC Staff were involved in pre-construction site visits, pre-                                                                                                                | oject selection, and application development.                                        |
| Is the project located in the town "Right of Way? (select Please be aware, Municipalities are required to have an Aimpacted properties (prior to the start of construction.) |                                                                                      |