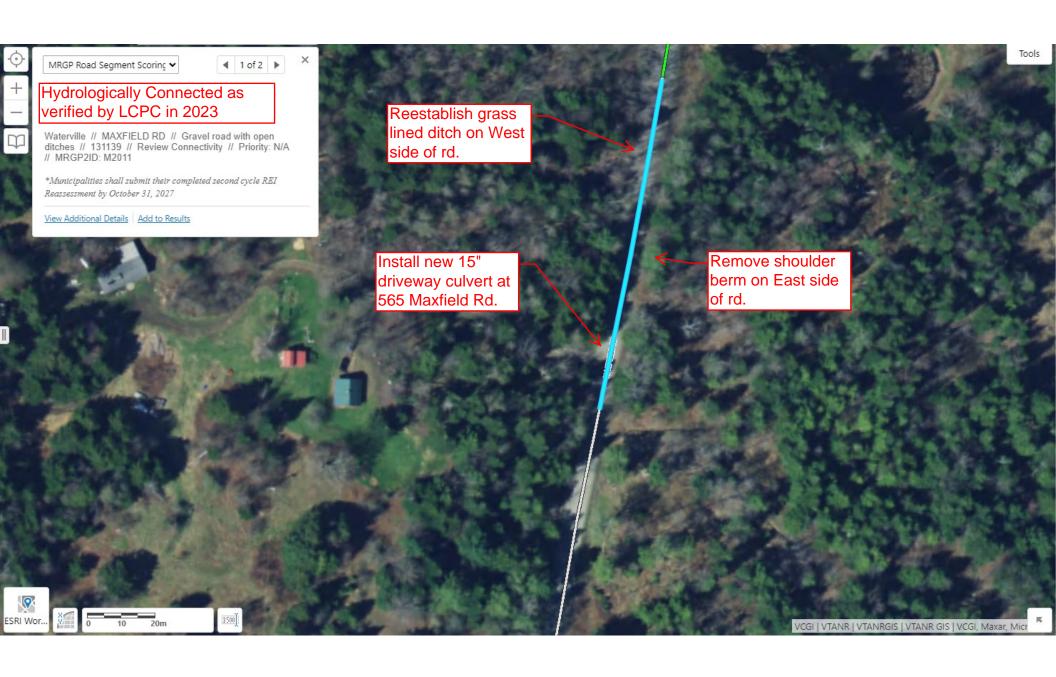

Please provide the Road Segment ID (RSID) for your project. If several, please list all. In addition to the RSID please indicate what the resulting rating of each segment before construction as well as after

construction in accordance with the MRGP.\* (i.e., Fully Meets Standard, Partially Meets, Does Not Meet) For assistance, please contact Better Roads Staff (802)828-4585.

|            | Hydrologically |        | Pre-construction MRGP |              |          | Post-construction MRGP |           |          |
|------------|----------------|--------|-----------------------|--------------|----------|------------------------|-----------|----------|
| Connected? |                | ected? | Conformance           |              |          | Conformance            |           |          |
|            |                |        | Fully                 | Partially    | Does Not | Fully                  | Partially | Does Not |
| RSID       | Yes            | No     | Meets                 | Meets        | Meet     | Meets                  | Meets     | Meet     |
| 131137     | Х              |        | X                     |              |          | Х                      |           |          |
| 131138     | x              |        | х                     |              |          | Х                      |           |          |
| 131139     | X              |        |                       | inally Inve  |          | Х                      |           |          |
| 131140     | X              |        | Not Orig              | ginally Inve | entoried | Х                      |           |          |
| 131141     | X              |        | Not Orig              | inally Inve  | ntoried  | Х                      |           |          |
| 131142     | X              |        | Not Ori               | ginally Inv  | entoried | Х                      |           |          |
| 168827     | Х              |        |                       | х            |          | Х                      |           |          |
| 168844     | Х              |        |                       |              | Х        | Х                      |           |          |
| 168845     | Х              |        |                       |              | Х        | Х                      |           |          |
| 168846     | X              |        |                       |              | х        | Х                      |           |          |
| 168847     | Х              |        |                       | Х            |          | Х                      |           |          |
| 168848     |                |        |                       |              |          | Х                      |           |          |
|            |                |        |                       |              |          |                        |           |          |
|            |                |        |                       |              |          |                        |           |          |
|            |                |        |                       |              |          |                        |           |          |
|            |                |        |                       |              |          |                        |           |          |
|            |                |        |                       |              |          |                        |           |          |
|            |                |        |                       |              |          |                        |           |          |
|            |                |        |                       |              |          |                        |           |          |
|            |                |        |                       |              |          |                        |           |          |

**Existing Structures:** 

Concrete Box Culvert

| Stone Culvert – <b>Take pictures</b>                                                                                                                                         | Concrete Bridge                                                                      |
|------------------------------------------------------------------------------------------------------------------------------------------------------------------------------|--------------------------------------------------------------------------------------|
| Ditch                                                                                                                                                                        | Rolled Beam/Plate Girder Bridge                                                      |
| Foundation remains, mill ruins, stone walls, other – Take pictures                                                                                                           | Stone abutments or piers – Take pictures                                             |
| Buildings within 300 feet of work - <b>Take pictures</b>                                                                                                                     |                                                                                      |
| Project I                                                                                                                                                                    | Description:                                                                         |
| New ditches will be established                                                                                                                                              | All work will be completed from the existing road or shoulder                        |
| Reestablishing existing ditches only                                                                                                                                         | There will be excavation within 300 feet or a river or stream – <b>Take pictures</b> |
| The structure is being replaced on existing location/alignment                                                                                                               | Road reclaiming, reconstruction, or widening                                         |
| Excavation within a floodplain – Take pictures                                                                                                                               | Temporary off-road access is required                                                |
| Tree cutting/clearing – Take pictures                                                                                                                                        | ☐ The roadway will be realigned                                                      |
| ditch and line with 12 inch minus stone, to prevent sedin<br>bottom of the hill):                                                                                            | Tent nom entering the Lamonie River at the                                           |
| ,                                                                                                                                                                            |                                                                                      |
| Shoulder Berm will be removed where present and grass                                                                                                                        | ditching will be reestablished on West side of                                       |
| Maxfield Rd and South side of Smithville Rd. Roughly 196                                                                                                                     | 8 feet of ditching will be reshaped to prevent                                       |
| sedimentation into the Lamoille River. Two drainage culv                                                                                                                     | erts and two driveway culverts will be replaced                                      |
| and upsized on Maxfield Rd. Two drainage culverts will be                                                                                                                    | e replaced and upsized on Smithville Rd. All                                         |
| culverts will be installed with stone headers on both side                                                                                                                   | s with splashpads where needed.                                                      |
| Please list any professionals or partners that assisted wit                                                                                                                  | h planning this project (ANR River Management                                        |
| Engineer, Army Corps of Engineers, VTrans staff, Basin Pl                                                                                                                    | anner, RPC staff, etc.):                                                             |
| RPC Staff were involved in pre-construction site visits, pre-                                                                                                                | oject selection, and application development.                                        |
| Is the project located in the town "Right of Way? (select Please be aware, Municipalities are required to have an Aimpacted properties (prior to the start of construction.) |                                                                                      |