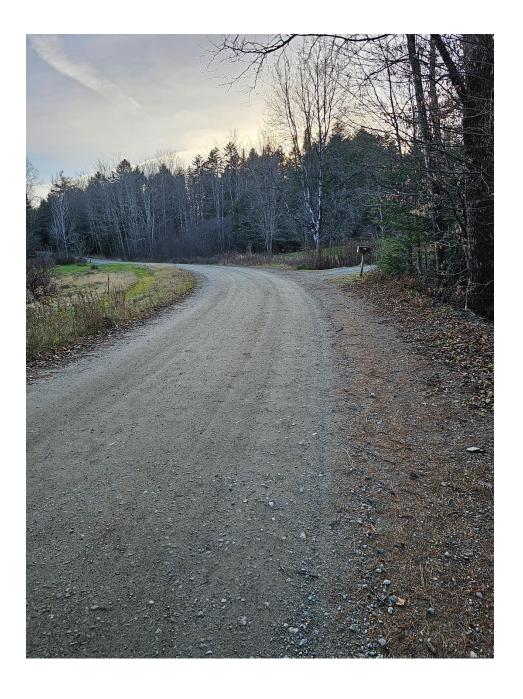

**Existing Structures:** 

Concrete Box Culvert

| Stone Culvert – <b>Take pictures</b>                                                                                                                                         | Concrete Bridge                                                                      |
|------------------------------------------------------------------------------------------------------------------------------------------------------------------------------|--------------------------------------------------------------------------------------|
| Ditch                                                                                                                                                                        | Rolled Beam/Plate Girder Bridge                                                      |
| Foundation remains, mill ruins, stone walls, other – Take pictures                                                                                                           | Stone abutments or piers – Take pictures                                             |
| Buildings within 300 feet of work - <b>Take pictures</b>                                                                                                                     |                                                                                      |
| Project I                                                                                                                                                                    | Description:                                                                         |
| New ditches will be established                                                                                                                                              | All work will be completed from the existing road or shoulder                        |
| Reestablishing existing ditches only                                                                                                                                         | There will be excavation within 300 feet or a river or stream – <b>Take pictures</b> |
| The structure is being replaced on existing location/alignment                                                                                                               | Road reclaiming, reconstruction, or widening                                         |
| Excavation within a floodplain – Take pictures                                                                                                                               | Temporary off-road access is required                                                |
| Tree cutting/clearing – Take pictures                                                                                                                                        | ☐ The roadway will be realigned                                                      |
| ditch and line with 12 inch minus stone, to prevent sedin<br>bottom of the hill):                                                                                            | Tent nom entering the Lamonie River at the                                           |
| ,                                                                                                                                                                            |                                                                                      |
| Shoulder Berm will be removed where present and grass                                                                                                                        | ditching will be reestablished on West side of                                       |
| Maxfield Rd and South side of Smithville Rd. Roughly 196                                                                                                                     | 8 feet of ditching will be reshaped to prevent                                       |
| sedimentation into the Lamoille River. Two drainage culv                                                                                                                     | erts and two driveway culverts will be replaced                                      |
| and upsized on Maxfield Rd. Two drainage culverts will be                                                                                                                    | e replaced and upsized on Smithville Rd. All                                         |
| culverts will be installed with stone headers on both side                                                                                                                   | s with splashpads where needed.                                                      |
| Please list any professionals or partners that assisted wit                                                                                                                  | h planning this project (ANR River Management                                        |
| Engineer, Army Corps of Engineers, VTrans staff, Basin Pl                                                                                                                    | anner, RPC staff, etc.):                                                             |
| RPC Staff were involved in pre-construction site visits, pre-                                                                                                                | oject selection, and application development.                                        |
| Is the project located in the town "Right of Way? (select Please be aware, Municipalities are required to have an Aimpacted properties (prior to the start of construction.) |                                                                                      |