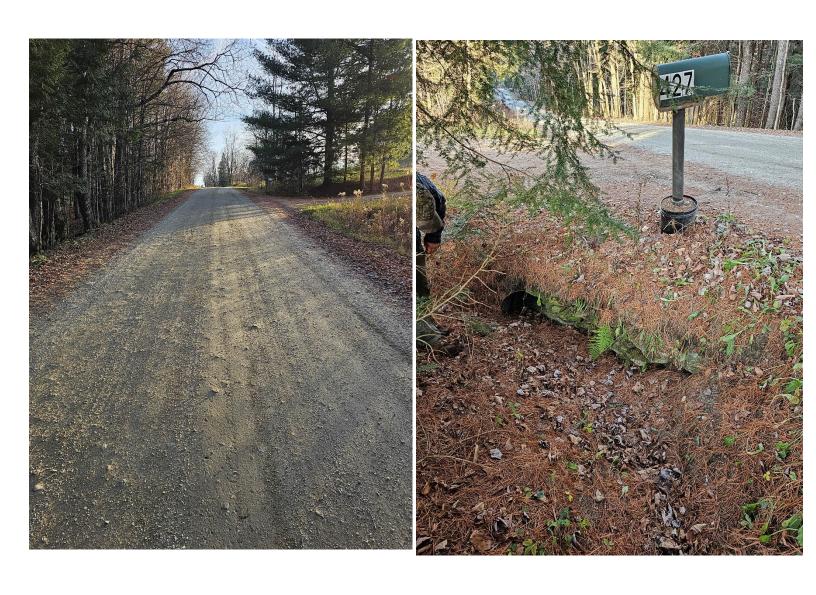

## **CATEGORY B/C/D**

Please complete one application per project you are applying for.

| Please check the Category you are applying for:                                                                                                                                                 |
|-------------------------------------------------------------------------------------------------------------------------------------------------------------------------------------------------|
| B. Correction of a Road Related Erosion Problem and/or Stormwater Mitigation  C. Correction of a Stream Bank, Lake Shore or Slope Related Problem  D. Structure/culvert 36" diameter or greater |
| Municipality: Waterville                                                                                                                                                                        |
| Road Name: Maxfield Rd/Smithville Rd TH #: 9 &7 Structure # (if applicable):                                                                                                                    |
| Road Type: Paved or <mark>Unpaved</mark> (select one) Road Class: 1 2 <mark>3</mark> 4 (select one)                                                                                             |
| Please provide a thorough description of the erosion/water quality problem (ex. Roadway has steep slop                                                                                          |
| with no ditch which is causing severe roadway erosion, which outlets into the Lamoille River):                                                                                                  |
| Six segments of Maxfield Rd and six segments of Smithville Rd were identified to be out of compliance                                                                                           |
| with the MRGP. Inadequate ditching, shoulder berm, and undersized culverts allows for erosion during                                                                                            |
| rain events. This erosion drains directly into the North Branch of the Lamoille River.                                                                                                          |
| Has the town completed an MRGP compliant road erosion inventory?  Yes No In progress                                                                                                            |
| Project Length (linear feet along roadway): 3937 ft.  Number of structures/culverts replaced/repaired: 6  Average slope of roadway: □ 0-5% □ 5-10% □ >10%                                       |
| Provide a VERY detailed map of project location showing start and end points: Included                                                                                                          |

**Existing Structures:** 

Concrete Box Culvert

| Stone Culvert – <b>Take pictures</b>                                                                                                                                         | Concrete Bridge                                                                      |
|------------------------------------------------------------------------------------------------------------------------------------------------------------------------------|--------------------------------------------------------------------------------------|
| Ditch                                                                                                                                                                        | Rolled Beam/Plate Girder Bridge                                                      |
| Foundation remains, mill ruins, stone walls, other – Take pictures                                                                                                           | Stone abutments or piers – Take pictures                                             |
| Buildings within 300 feet of work - <b>Take pictures</b>                                                                                                                     |                                                                                      |
| Project I                                                                                                                                                                    | Description:                                                                         |
| New ditches will be established                                                                                                                                              | All work will be completed from the existing road or shoulder                        |
| Reestablishing existing ditches only                                                                                                                                         | There will be excavation within 300 feet or a river or stream – <b>Take pictures</b> |
| The structure is being replaced on existing location/alignment                                                                                                               | Road reclaiming, reconstruction, or widening                                         |
| Excavation within a floodplain – Take pictures                                                                                                                               | Temporary off-road access is required                                                |
| Tree cutting/clearing – Take pictures                                                                                                                                        | ☐ The roadway will be realigned                                                      |
| ditch and line with 12 inch minus stone, to prevent sedin<br>bottom of the hill):                                                                                            | Tent nom entering the Lamonie River at the                                           |
| ,                                                                                                                                                                            |                                                                                      |
| Shoulder Berm will be removed where present and grass                                                                                                                        | ditching will be reestablished on West side of                                       |
| Maxfield Rd and South side of Smithville Rd. Roughly 196                                                                                                                     | 8 feet of ditching will be reshaped to prevent                                       |
| sedimentation into the Lamoille River. Two drainage culv                                                                                                                     | erts and two driveway culverts will be replaced                                      |
| and upsized on Maxfield Rd. Two drainage culverts will be                                                                                                                    | e replaced and upsized on Smithville Rd. All                                         |
| culverts will be installed with stone headers on both side                                                                                                                   | s with splashpads where needed.                                                      |
| Please list any professionals or partners that assisted wit                                                                                                                  | h planning this project (ANR River Management                                        |
| Engineer, Army Corps of Engineers, VTrans staff, Basin Pl                                                                                                                    | anner, RPC staff, etc.):                                                             |
| RPC Staff were involved in pre-construction site visits, pre-                                                                                                                | oject selection, and application development.                                        |
| Is the project located in the town "Right of Way? (select Please be aware, Municipalities are required to have an Aimpacted properties (prior to the start of construction.) |                                                                                      |