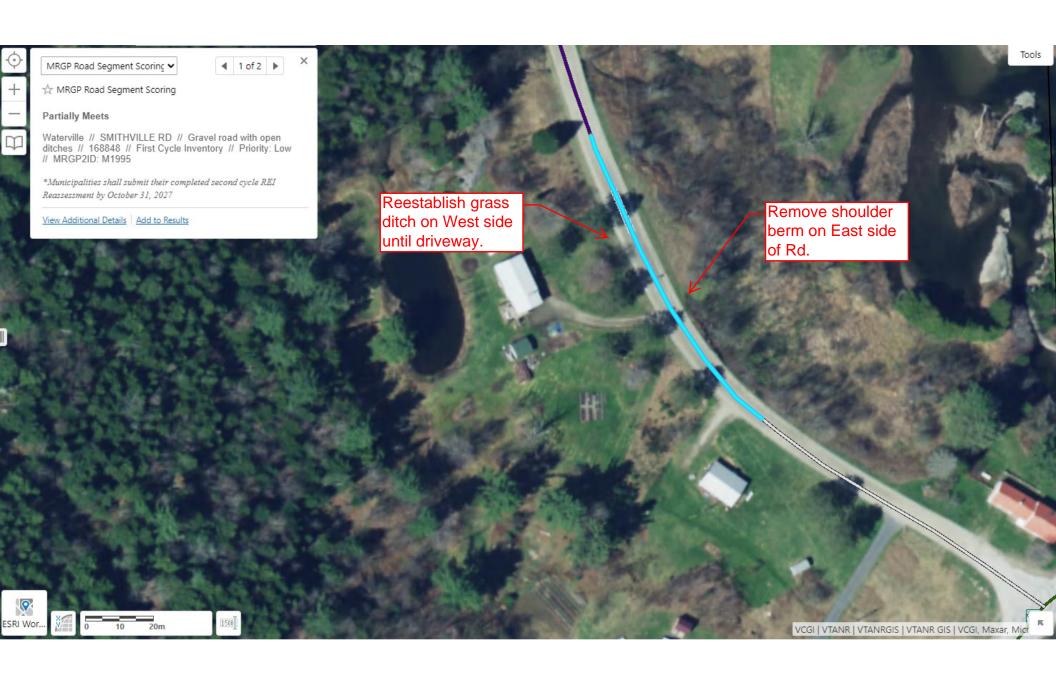

Please provide the Road Segment ID (RSID) for your project. If several, please list all. In addition to the RSID please indicate what the resulting rating of each segment before construction as well as after

construction in accordance with the MRGP.\* (i.e., Fully Meets Standard, Partially Meets, Does Not Meet) For assistance, please contact Better Roads Staff (802)828-4585.

|            | Hydrologically |        | Pre-construction MRGP |              |          | Post-construction MRGP |           |          |
|------------|----------------|--------|-----------------------|--------------|----------|------------------------|-----------|----------|
| Connected? |                | ected? | Conformance           |              |          | Conformance            |           |          |
|            |                |        | Fully                 | Partially    | Does Not | Fully                  | Partially | Does Not |
| RSID       | Yes            | No     | Meets                 | Meets        | Meet     | Meets                  | Meets     | Meet     |
| 131137     | Х              |        | X                     |              |          | Х                      |           |          |
| 131138     | x              |        | х                     |              |          | Х                      |           |          |
| 131139     | X              |        |                       | inally Inve  |          | Х                      |           |          |
| 131140     | X              |        | Not Orig              | ginally Inve | entoried | Х                      |           |          |
| 131141     | X              |        | Not Orig              | inally Inve  | ntoried  | Х                      |           |          |
| 131142     | X              |        | Not Ori               | ginally Inv  | entoried | Х                      |           |          |
| 168827     | Х              |        |                       | х            |          | Х                      |           |          |
| 168844     | Х              |        |                       |              | Х        | Х                      |           |          |
| 168845     | Х              |        |                       |              | Х        | Х                      |           |          |
| 168846     | X              |        |                       |              | х        | Х                      |           |          |
| 168847     | Х              |        |                       | Х            |          | Х                      |           |          |
| 168848     |                |        |                       |              |          | Х                      |           |          |
|            |                |        |                       |              |          |                        |           |          |
|            |                |        |                       |              |          |                        |           |          |
|            |                |        |                       |              |          |                        |           |          |
|            |                |        |                       |              |          |                        |           |          |
|            |                |        |                       |              |          |                        |           |          |
|            |                |        |                       |              |          |                        |           |          |
|            |                |        |                       |              |          |                        |           |          |
|            |                |        |                       |              |          |                        |           |          |

<sup>\*</sup>In order to "Fully Meet" the standards the road segment must have proper crown, removal of shoulder berms, proper ditching, proper conveyance and no erosion present at culvert inlets and outlets. Environmental Concerns:

**Existing Structures:** 

Concrete Box Culvert

| Stone Culvert – <b>Take pictures</b>                                                                                                                                         | Concrete Bridge                                                                      |
|------------------------------------------------------------------------------------------------------------------------------------------------------------------------------|--------------------------------------------------------------------------------------|
| Ditch                                                                                                                                                                        | Rolled Beam/Plate Girder Bridge                                                      |
| Foundation remains, mill ruins, stone walls, other – Take pictures                                                                                                           | Stone abutments or piers – Take pictures                                             |
| Buildings within 300 feet of work - <b>Take pictures</b>                                                                                                                     |                                                                                      |
| Project I                                                                                                                                                                    | Description:                                                                         |
| New ditches will be established                                                                                                                                              | All work will be completed from the existing road or shoulder                        |
| Reestablishing existing ditches only                                                                                                                                         | There will be excavation within 300 feet or a river or stream – <b>Take pictures</b> |
| The structure is being replaced on existing location/alignment                                                                                                               | Road reclaiming, reconstruction, or widening                                         |
| Excavation within a floodplain – Take pictures                                                                                                                               | Temporary off-road access is required                                                |
| Tree cutting/clearing – Take pictures                                                                                                                                        | ☐ The roadway will be realigned                                                      |
| ditch and line with 12 inch minus stone, to prevent sedin<br>bottom of the hill):                                                                                            | Tent nom entering the Lamonie River at the                                           |
| ,                                                                                                                                                                            |                                                                                      |
| Shoulder Berm will be removed where present and grass                                                                                                                        | ditching will be reestablished on West side of                                       |
| Maxfield Rd and South side of Smithville Rd. Roughly 196                                                                                                                     | 8 feet of ditching will be reshaped to prevent                                       |
| sedimentation into the Lamoille River. Two drainage culv                                                                                                                     | erts and two driveway culverts will be replaced                                      |
| and upsized on Maxfield Rd. Two drainage culverts will be                                                                                                                    | e replaced and upsized on Smithville Rd. All                                         |
| culverts will be installed with stone headers on both side                                                                                                                   | s with splashpads where needed.                                                      |
| Please list any professionals or partners that assisted wit                                                                                                                  | h planning this project (ANR River Management                                        |
| Engineer, Army Corps of Engineers, VTrans staff, Basin Pl                                                                                                                    | anner, RPC staff, etc.):                                                             |
| RPC Staff were involved in pre-construction site visits, pre-                                                                                                                | oject selection, and application development.                                        |
| Is the project located in the town "Right of Way? (select Please be aware, Municipalities are required to have an Aimpacted properties (prior to the start of construction.) |                                                                                      |