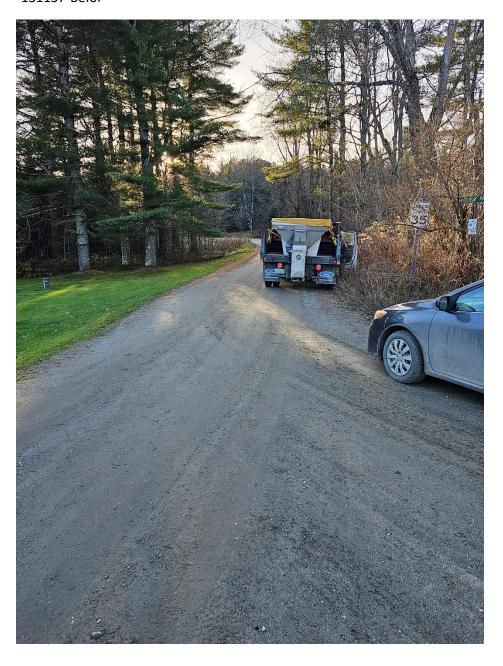

**Existing Structures:** 

Concrete Box Culvert

| Stone Culvert – <b>Take pictures</b>                                                                                                                                         | Concrete Bridge                                                                      |
|------------------------------------------------------------------------------------------------------------------------------------------------------------------------------|--------------------------------------------------------------------------------------|
| Ditch                                                                                                                                                                        | Rolled Beam/Plate Girder Bridge                                                      |
| Foundation remains, mill ruins, stone walls, other – Take pictures                                                                                                           | Stone abutments or piers – Take pictures                                             |
| Buildings within 300 feet of work - <b>Take pictures</b>                                                                                                                     |                                                                                      |
| Project I                                                                                                                                                                    | Description:                                                                         |
| New ditches will be established                                                                                                                                              | All work will be completed from the existing road or shoulder                        |
| Reestablishing existing ditches only                                                                                                                                         | There will be excavation within 300 feet or a river or stream – <b>Take pictures</b> |
| The structure is being replaced on existing location/alignment                                                                                                               | Road reclaiming, reconstruction, or widening                                         |
| Excavation within a floodplain – Take pictures                                                                                                                               | Temporary off-road access is required                                                |
| Tree cutting/clearing – Take pictures                                                                                                                                        | ☐ The roadway will be realigned                                                      |
| ditch and line with 12 inch minus stone, to prevent sedin<br>bottom of the hill):                                                                                            | Tent nom entering the Lamonie River at the                                           |
| ,                                                                                                                                                                            |                                                                                      |
| Shoulder Berm will be removed where present and grass                                                                                                                        | ditching will be reestablished on West side of                                       |
| Maxfield Rd and South side of Smithville Rd. Roughly 196                                                                                                                     | 8 feet of ditching will be reshaped to prevent                                       |
| sedimentation into the Lamoille River. Two drainage culv                                                                                                                     | erts and two driveway culverts will be replaced                                      |
| and upsized on Maxfield Rd. Two drainage culverts will be                                                                                                                    | e replaced and upsized on Smithville Rd. All                                         |
| culverts will be installed with stone headers on both side                                                                                                                   | s with splashpads where needed.                                                      |
| Please list any professionals or partners that assisted wit                                                                                                                  | h planning this project (ANR River Management                                        |
| Engineer, Army Corps of Engineers, VTrans staff, Basin Pl                                                                                                                    | anner, RPC staff, etc.):                                                             |
| RPC Staff were involved in pre-construction site visits, pre-                                                                                                                | oject selection, and application development.                                        |
| Is the project located in the town "Right of Way? (select Please be aware, Municipalities are required to have an Aimpacted properties (prior to the start of construction.) |                                                                                      |