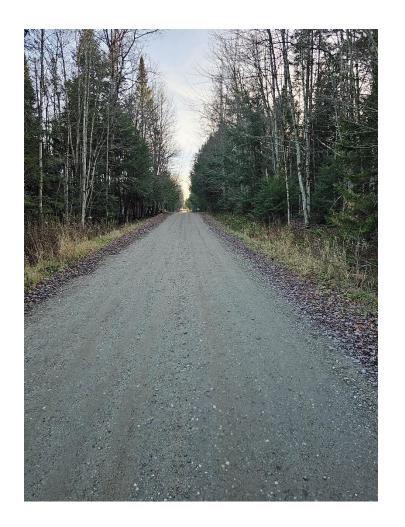

**Existing Structures:** 

Concrete Box Culvert

| Stone Culvert – <b>Take pictures</b>                                                                                                                                         | Concrete Bridge                                                                      |
|------------------------------------------------------------------------------------------------------------------------------------------------------------------------------|--------------------------------------------------------------------------------------|
| Ditch                                                                                                                                                                        | Rolled Beam/Plate Girder Bridge                                                      |
| Foundation remains, mill ruins, stone walls, other – Take pictures                                                                                                           | Stone abutments or piers – Take pictures                                             |
| Buildings within 300 feet of work - <b>Take pictures</b>                                                                                                                     |                                                                                      |
| Project I                                                                                                                                                                    | Description:                                                                         |
| New ditches will be established                                                                                                                                              | All work will be completed from the existing road or shoulder                        |
| Reestablishing existing ditches only                                                                                                                                         | There will be excavation within 300 feet or a river or stream – <b>Take pictures</b> |
| The structure is being replaced on existing location/alignment                                                                                                               | Road reclaiming, reconstruction, or widening                                         |
| Excavation within a floodplain – Take pictures                                                                                                                               | Temporary off-road access is required                                                |
| Tree cutting/clearing – Take pictures                                                                                                                                        | ☐ The roadway will be realigned                                                      |
| ditch and line with 12 inch minus stone, to prevent sedin<br>bottom of the hill):                                                                                            | Tent nom entering the Lamonie River at the                                           |
| ,                                                                                                                                                                            |                                                                                      |
| Shoulder Berm will be removed where present and grass                                                                                                                        | ditching will be reestablished on West side of                                       |
| Maxfield Rd and South side of Smithville Rd. Roughly 196                                                                                                                     | 8 feet of ditching will be reshaped to prevent                                       |
| sedimentation into the Lamoille River. Two drainage culv                                                                                                                     | erts and two driveway culverts will be replaced                                      |
| and upsized on Maxfield Rd. Two drainage culverts will be                                                                                                                    | e replaced and upsized on Smithville Rd. All                                         |
| culverts will be installed with stone headers on both side                                                                                                                   | s with splashpads where needed.                                                      |
| Please list any professionals or partners that assisted wit                                                                                                                  | h planning this project (ANR River Management                                        |
| Engineer, Army Corps of Engineers, VTrans staff, Basin Pl                                                                                                                    | anner, RPC staff, etc.):                                                             |
| RPC Staff were involved in pre-construction site visits, pre-                                                                                                                | oject selection, and application development.                                        |
| Is the project located in the town "Right of Way? (select Please be aware, Municipalities are required to have an Aimpacted properties (prior to the start of construction.) |                                                                                      |