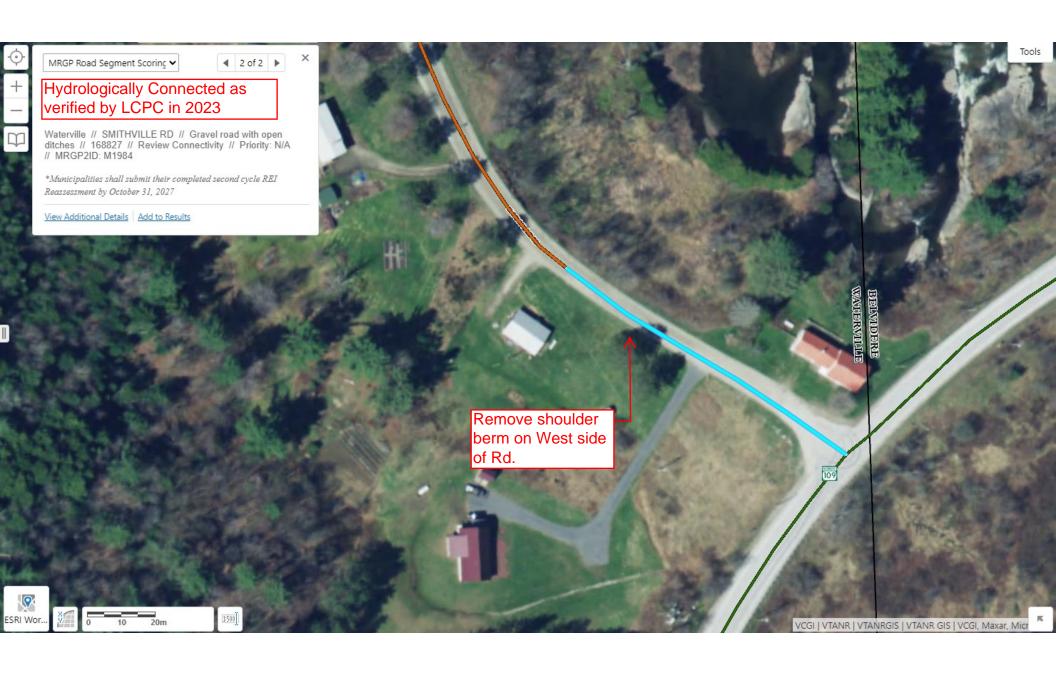

## **CATEGORY B/C/D**

Please complete one application per project you are applying for.

| Please check the Category you are applying for:                                                                                                                                                 |
|-------------------------------------------------------------------------------------------------------------------------------------------------------------------------------------------------|
| B. Correction of a Road Related Erosion Problem and/or Stormwater Mitigation  C. Correction of a Stream Bank, Lake Shore or Slope Related Problem  D. Structure/culvert 36" diameter or greater |
| Municipality: Waterville                                                                                                                                                                        |
| Road Name: Maxfield Rd/Smithville Rd TH #: 9 &7 Structure # (if applicable):                                                                                                                    |
| Road Type: Paved or <mark>Unpaved</mark> (select one) Road Class: 1 2 <mark>3</mark> 4 (select one)                                                                                             |
| Please provide a thorough description of the erosion/water quality problem (ex. Roadway has steep slop                                                                                          |
| with no ditch which is causing severe roadway erosion, which outlets into the Lamoille River):                                                                                                  |
| Six segments of Maxfield Rd and six segments of Smithville Rd were identified to be out of compliance                                                                                           |
| with the MRGP. Inadequate ditching, shoulder berm, and undersized culverts allows for erosion during                                                                                            |
| rain events. This erosion drains directly into the North Branch of the Lamoille River.                                                                                                          |
| Has the town completed an MRGP compliant road erosion inventory?  Yes No In progress                                                                                                            |
| Project Length (linear feet along roadway): 3937 ft.  Number of structures/culverts replaced/repaired: 6  Average slope of roadway: □ 0-5% □ 5-10% □ >10%                                       |
| Provide a VERY detailed map of project location showing start and end points: Included                                                                                                          |

Please provide the Road Segment ID (RSID) for your project. If several, please list all. In addition to the RSID please indicate what the resulting rating of each segment before construction as well as after

construction in accordance with the MRGP.\* (i.e., Fully Meets Standard, Partially Meets, Does Not Meet) For assistance, please contact Better Roads Staff (802)828-4585.

|            | Hydrologically |        | Pre-construction MRGP |              |          | Post-construction MRGP |           |          |
|------------|----------------|--------|-----------------------|--------------|----------|------------------------|-----------|----------|
| Connected? |                | ected? | Conformance           |              |          | Conformance            |           |          |
|            |                |        | Fully                 | Partially    | Does Not | Fully                  | Partially | Does Not |
| RSID       | Yes            | No     | Meets                 | Meets        | Meet     | Meets                  | Meets     | Meet     |
| 131137     | Х              |        | X                     |              |          | Х                      |           |          |
| 131138     | x              |        | х                     |              |          | Х                      |           |          |
| 131139     | X              |        |                       | inally Inve  |          | Х                      |           |          |
| 131140     | X              |        | Not Orig              | ginally Inve | entoried | Х                      |           |          |
| 131141     | X              |        | Not Orig              | inally Inve  | ntoried  | Х                      |           |          |
| 131142     | X              |        | Not Ori               | ginally Inv  | entoried | Х                      |           |          |
| 168827     | Х              |        |                       | х            |          | Х                      |           |          |
| 168844     | Х              |        |                       |              | Х        | Х                      |           |          |
| 168845     | Х              |        |                       |              | Х        | Х                      |           |          |
| 168846     | X              |        |                       |              | х        | Х                      |           |          |
| 168847     | Х              |        |                       | Х            |          | Х                      |           |          |
| 168848     |                |        |                       |              |          | Х                      |           |          |
|            |                |        |                       |              |          |                        |           |          |
|            |                |        |                       |              |          |                        |           |          |
|            |                |        |                       |              |          |                        |           |          |
|            |                |        |                       |              |          |                        |           |          |
|            |                |        |                       |              |          |                        |           |          |
|            |                |        |                       |              |          |                        |           |          |
|            |                |        |                       |              |          |                        |           |          |
|            |                |        |                       |              |          |                        |           |          |